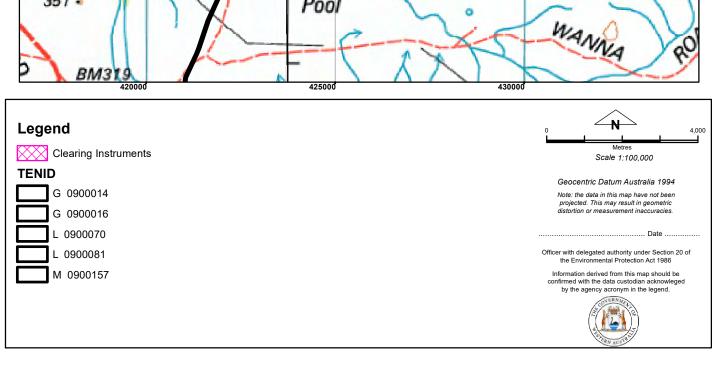

CPS 8050/2 - Hastings Technology Metals Limited 374 CPS 8050/2- Hastings Technology Metals Limited Creek Area applied to clear: 69 ha for the purpose of Access Roads, Accommodation Camps and LaydownAreas shown within the crosshatched area on G 09/14, G 09/16, L 09/70, L 09/81, M 09/157 bana Bore 350 M 09/157 G 09/14 395 G 09/16 L 09/70 LYONS wate. Pinhyana waterhote Bore L 09/81 Pimbyana Ck Windarrie Hai 351 -Pool WANNA BM319 425000 430000 4,000 Scale 1:100,000 Geocentric Datum Australia 1994 G 0900014 Note: the data in this map have not been projected. This may result in geometric distortion or measurement inaccuracies. G 0900016 L 0900070