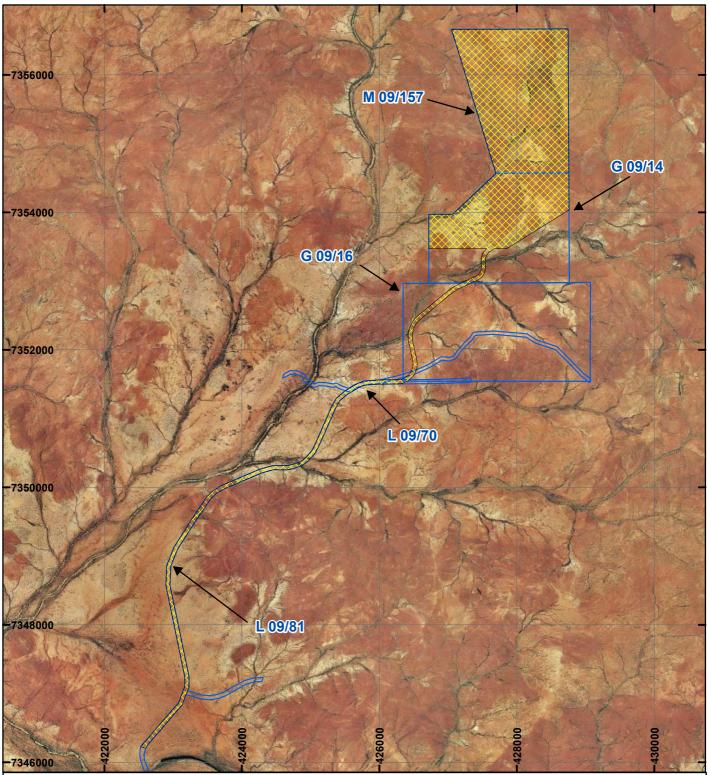

## PLAN 8050/2

## LEGEND

Mining Tenements

**Clearing Instruments** 

Areas Approved to Clear

Orthophotography sourced from Landgate

 $\Delta$ 2,000 M Scale 1:55,000 (Appoximate when reproduced at A4)

Geocentric Datum Australia 1994 Note: the data in this map have not been projected. This may result in geometric distortion or measurement inaccuracies.

9

DANIEL ENDACOTT Date 02/05/2019 Officer with delegated authority under Section 20 of the Environmental Protection Act 1986

Information derived from this map should be confirmed with the data custodian acknowleged by the agency acronym in the legend.