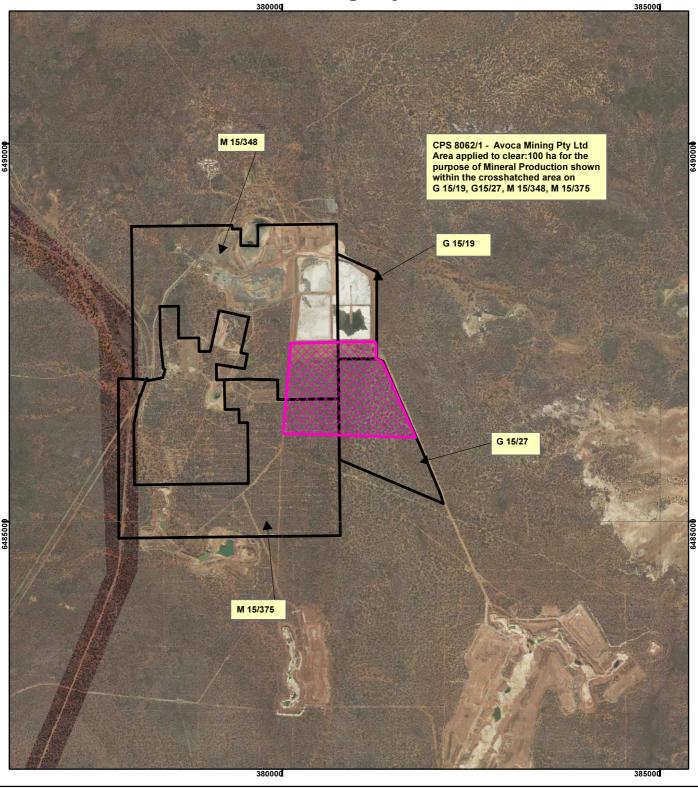

## CPS 8062/1 - Avoca Mining Pty Ltd

| Legend                              |                                                                                                                                                                   |
|-------------------------------------|-------------------------------------------------------------------------------------------------------------------------------------------------------------------|
| Clearing Instruments                |                                                                                                                                                                   |
| TENID                               | Metres<br>Scale 1:50,000                                                                                                                                          |
| M 3901116<br>M 1500375<br>M 1500348 | Geocentric Datum Australia 1994<br>Note: the data in this map have not been<br>projected. This may result in geometric<br>distortion or measurement inaccuracies. |
| G 1500027                           | Date                                                                                                                                                              |
| G 1500019                           | Officer with delegated authority under Section 20 of<br>the Environmental Protection Act 1986                                                                     |
|                                     | Information derived from this map should be<br>confirmed with the data custodian acknowleged<br>by the agency acronym in the legend.                              |
|                                     |                                                                                                                                                                   |