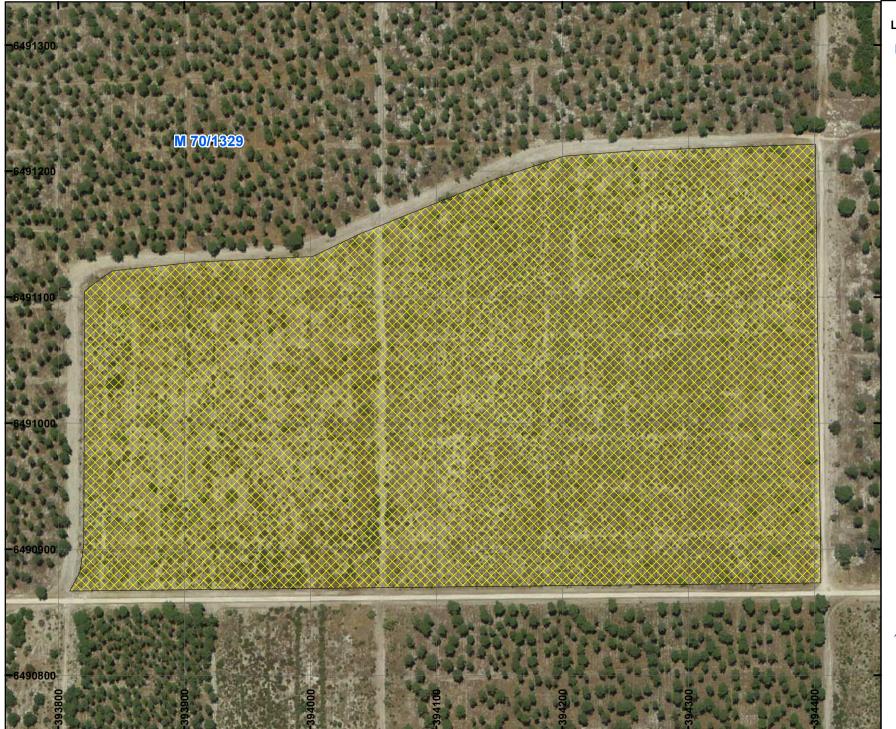

## PLAN 8070/1

## LEGEND

- Mining Tenements
- **Clearing Instruments**
- 🔯 Areas Approved to Clear

Orthophotography sourced from Landgate

Scale 1:3,000 (Appoximate when reproduced at A4) Geocentric Datum Australia 1994

Note: the data in this map have not been projected. This may result in geometric distortion or measurement inaccuracies.

DANIEL ENDACOTT Date 19/07/2018 Officer with delegated authority under Section 20 of the Environmental Protection Act 1986

Information derived from this map should be confirmed with the data custodian acknowleged by the agency acronym in the legend.