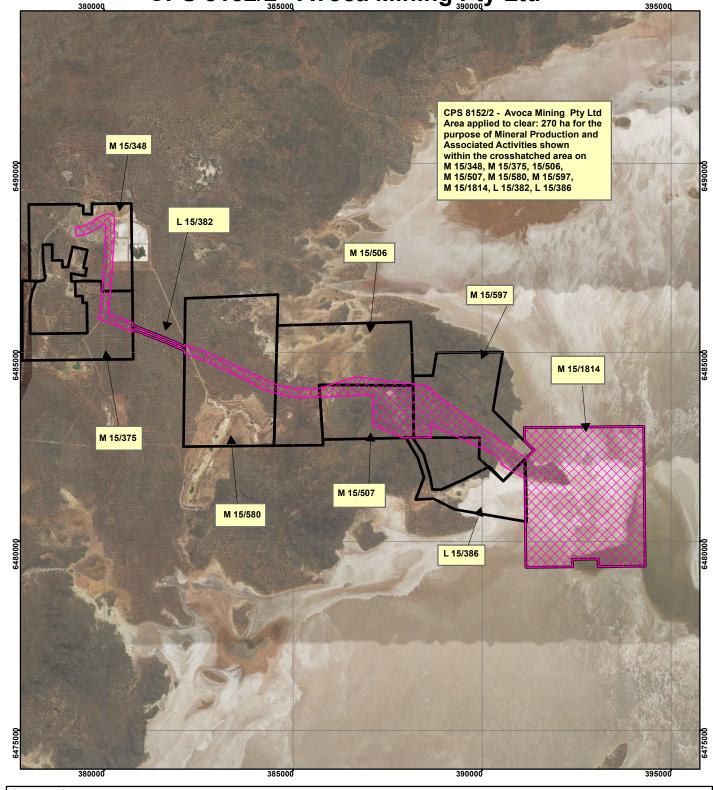

## CPS 8152/2 - Avoca Mining Pty Ltd

| Legend               |                                                                                               |
|----------------------|-----------------------------------------------------------------------------------------------|
| Clearing Instruments |                                                                                               |
| TENID                | Metres<br>Scale 1:100,000                                                                     |
| L 1500382            | Geocentric Datum Australia 1994                                                               |
| L 1500386            | Note: the data in this map have not been<br>projected. This may result in geometric           |
| M 1500348            | distortion or measurement inaccuracies.                                                       |
| M 1500375            | Date                                                                                          |
| M 1500506            | Officer with delegated authority under Section 20 of<br>the Environmental Protection Act 1986 |
| M 1500507            | Information derived from this map should be<br>confirmed with the data custodian acknowleged  |
| M 1500580            | by the agency acronym in the legend.                                                          |
| M 1500597            |                                                                                               |
| M 1501814            | AND ALL AND A                                                                                 |