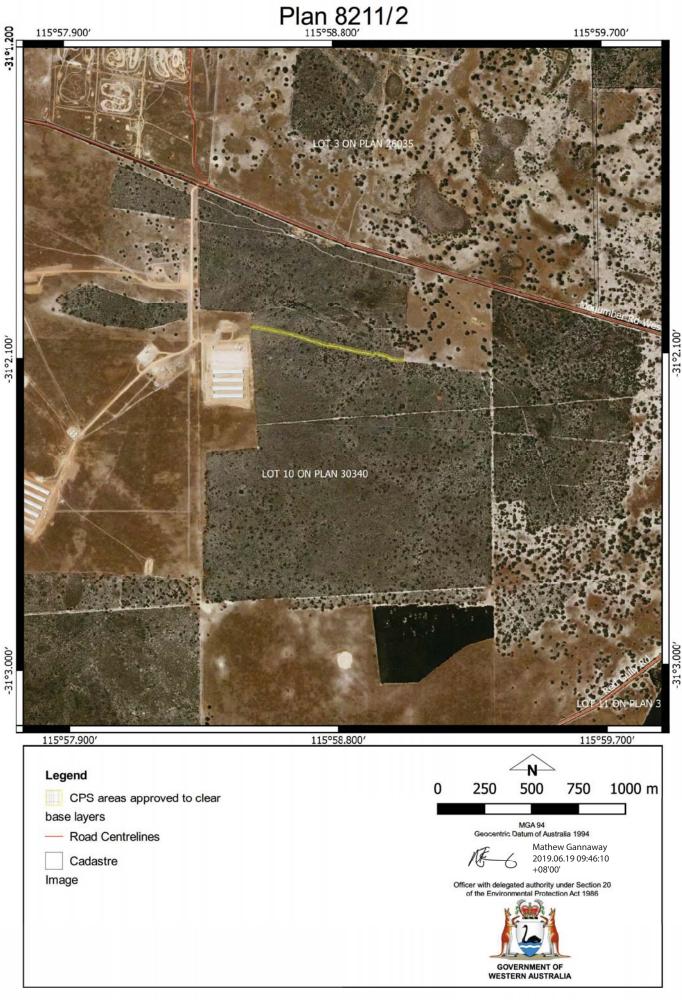

# LAND ON WHICH CLEARING IS TO BE DONE

Lot 10 on Deposited Plan 30340, Mogumber Road West, Mogumber

# AUTHORISED ACTIVITY

The Permit Holder shall not clear more than 0.31 hectares of native vegetation within the area cross-hatched yellow on attached Plan 8211/2.

# 3. Flora Management

- (a) Prior to undertaking any clearing authorised under this Permit, the Permit Holder shall engage an *environmental specialist* to demarcate all *threatened flora* and *priority flora* individuals and the relevant *buffers*, located within the area cross-hatched yellow on attached Plan 8211/2.
- (b) The Permit Holder shall ensure that clearing of *threatened flora* is limited to 25 individuals of *Banksia mimica*.
- (c) The Permit Holder shall ensure that clearing of *priority flora* is limited to 25 individuals of *Banksia dallanneyi* subsp. *pollosta*.