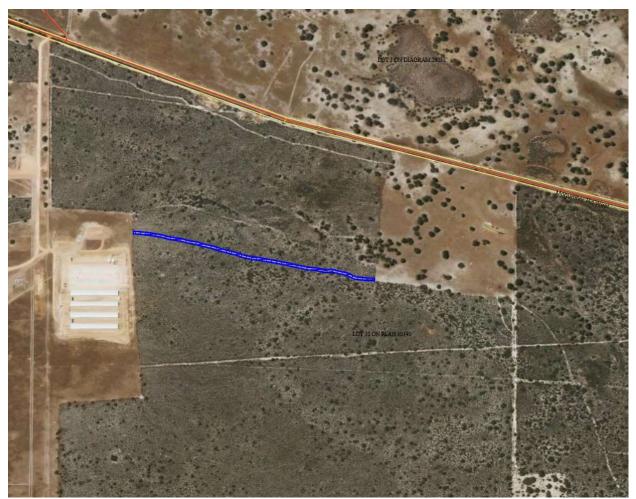

# AUTHORISED ACTIVITY

The Permit Holder shall not clear more than 0.31 hectares of native vegetation within the area cross-hatched yellow on attached Plan 8211/2.