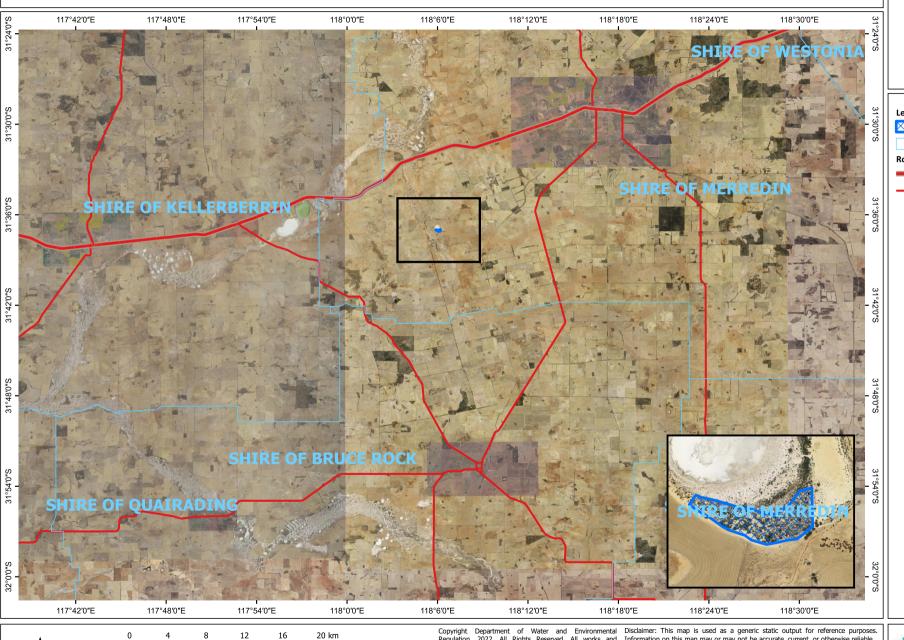

## CPS 8267/3 - Context Map

## Legend

CPS areas applied to clear

**Local Government Authorities** 

Koaus

National Highway

— Main

Government of Western Australia
Department of Water and Environmental Regulation

Regulation, 2022. All Rights Reserved. All works and Information on this map may or may not be accurate, current, or otherwise reliable. information displayed are subject to Copyright. For the reproduction or publication beyond that permitted by the Commonwealth Copyright Act 1968 written permission must be sought from the Agency.