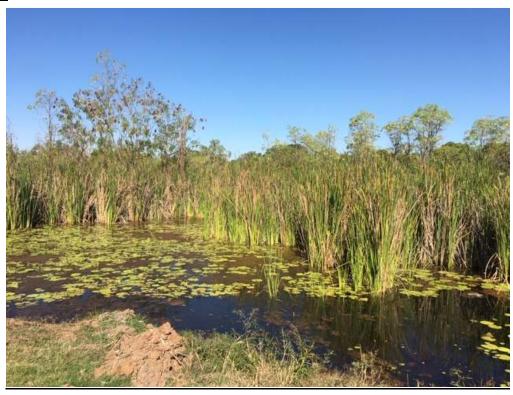

#### Photo 2

Photograph of Cumbungi and Water Lily vegetation on Lily Creek Lagoon. Taken from the lagoon groyne.

Photograph of excess Cumbungi vegetation on Lily Creek Lagoon. Taken from the lagoon groyne.

Photograph of excess Cumbungi vegetation on Lily Creek Lagoon. Taken from the lagoon groyne

Closer photograph of excess Cumbungi and Water Lily vegetation on Lily Creek Lagoon. Taken from the lagoon groyne.