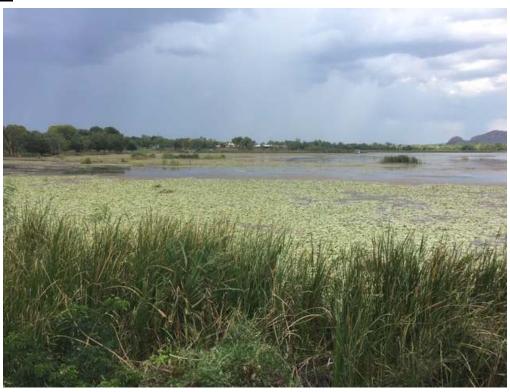

#### Photo 2

Photograph of Cumbungi and Water Lily vegetation on Lily Creek Lagoon. Taken from the lagoon groyne.

Photograph of excess Cumbungi vegetation on Lily Creek Lagoon. Taken from the lagoon groyne.

Photograph of excess Cumbungi vegetation on Lily Creek Lagoon. Taken from the lagoon groyne

Closer photograph of excess Cumbungi and Water Lily vegetation on Lily Creek Lagoon. Taken from the lagoon groyne.