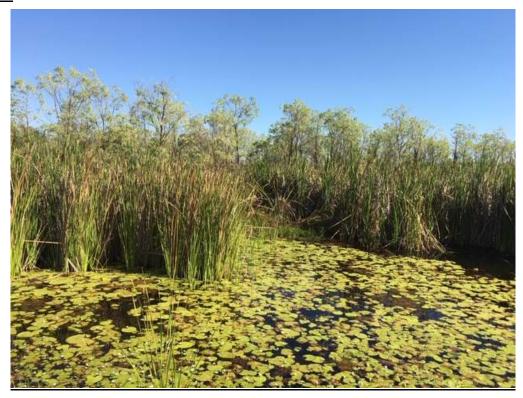

#### Photo 1

Photograph of Cumbungi and Water Lily vegetation on Lily Creek Lagoon. Taken from the lagoon groyne.

#### Photo 2

Photograph of Cumbungi and Water Lily vegetation on Lily Creek Lagoon. Taken from the lagoon groyne.

Photograph of excess Cumbungi vegetation on Lily Creek Lagoon. Taken from the lagoon groyne.