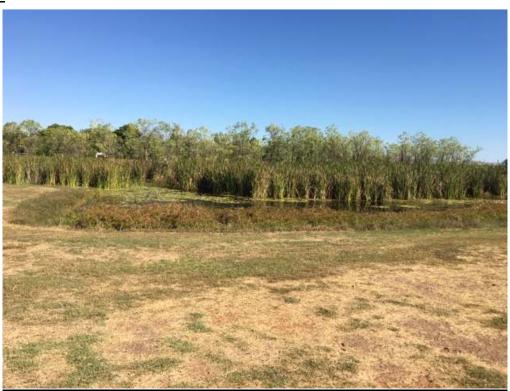

Another photograph of excess Cumbungi and Water Lily vegetation on Lily Creek Lagoon. Taken from the lagoon groyne.

Photograph of excess Cumbungi and Water Lily vegetation on Lily Creek Lagoon. Taken from the Shire irrigation pump shed.

#### Photo 8

Photograph of excess Cumbungi and Water Lily vegetation on Lily Creek Lagoon. Taken from Victoria Hwy.

Photograph of excess Cumbungi and Water Lily vegetation on Lily Creek Lagoon. Taken from Victoria Hwy.