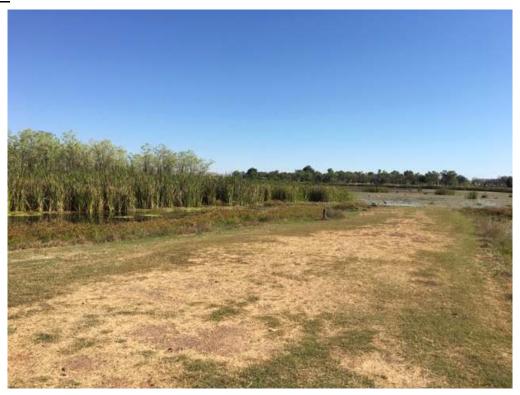

Photograph of excess Cumbungi vegetation on Lily Creek Lagoon. Taken from the lagoon groyne

Closer photograph of excess Cumbungi and Water Lily vegetation on Lily Creek Lagoon. Taken from the lagoon groyne.

Another photograph of excess Cumbungi and Water Lily vegetation on Lily Creek Lagoon. Taken from the lagoon groyne.

Photograph of excess Cumbungi and Water Lily vegetation on Lily Creek Lagoon. Taken from the Shire irrigation pump shed.