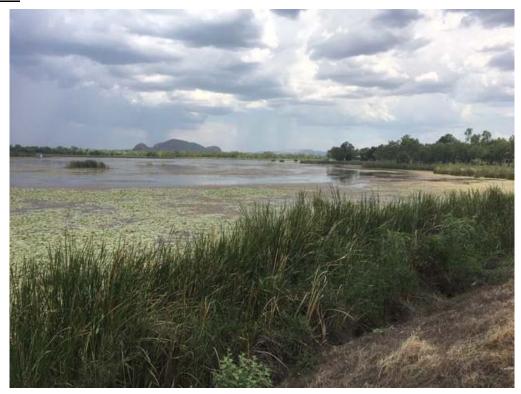

Photograph of excess Cumbungi vegetation on Lily Creek Lagoon. Taken from the lagoon groyne

Closer photograph of excess Cumbungi and Water Lily vegetation on Lily Creek Lagoon. Taken from the lagoon groyne.

Another photograph of excess Cumbungi and Water Lily vegetation on Lily Creek Lagoon. Taken from the lagoon groyne.

Photograph of excess Cumbungi and Water Lily vegetation on Lily Creek Lagoon. Taken from the Shire irrigation pump shed.