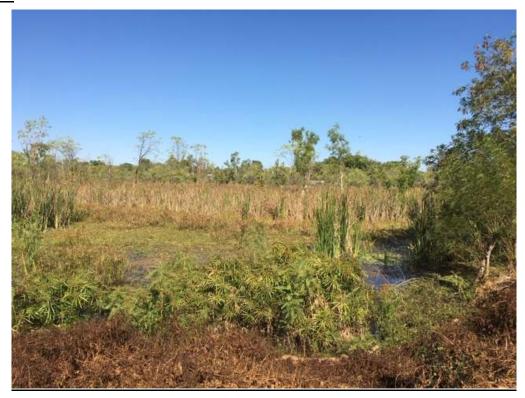

Photograph of excess Cumbungi vegetation on Lily Creek Lagoon. Taken from the lagoon groyne

Closer photograph of excess Cumbungi and Water Lily vegetation on Lily Creek Lagoon. Taken from the lagoon groyne.

Another photograph of excess Cumbungi and Water Lily vegetation on Lily Creek Lagoon. Taken from the lagoon groyne.

Photograph of excess Cumbungi and Water Lily vegetation on Lily Creek Lagoon. Taken from the Shire irrigation pump shed.