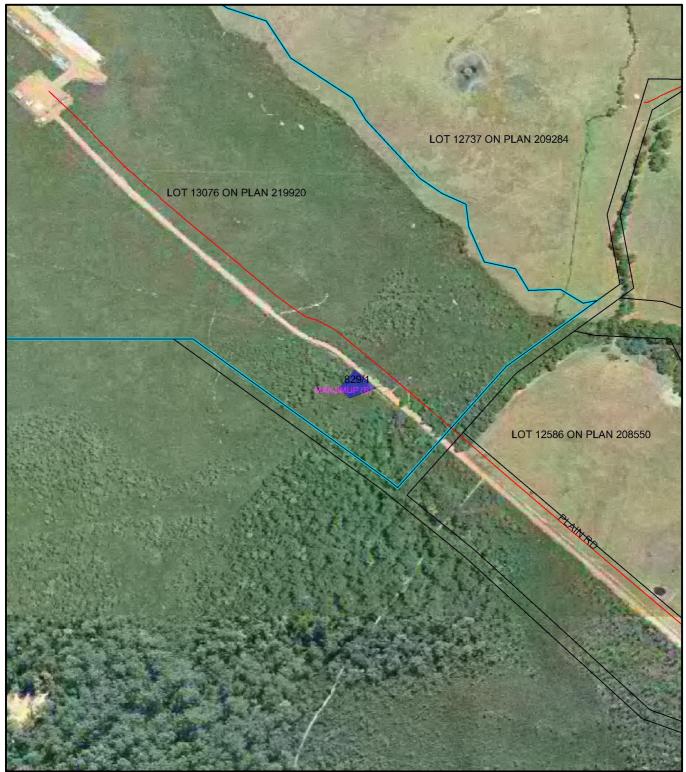

## **CPS 829/1**

## LEGEND

Land parcels related to instrument

Clearing Instruments
Areas Applied to Clear
Areas Subject to Conditions
(cont)

Areas Approved to Clear Road Centrelines - DLI 1/5/04

□ Cadastre - DLI 1/05/05 Walpole 1.4m Orthomosaic - DOLA 99

Local Government Authorities - DLI 8/07/04

(Approximate when reproduced at A4) Geocentric Datum Australia 1994

Note: the data in this map have not been projected. This may result in geometric distortion or measurement inaccuracies.

Date

Information derived from this map should be confirmed with the data custodian acknowleged by the agency acronym in the legend.