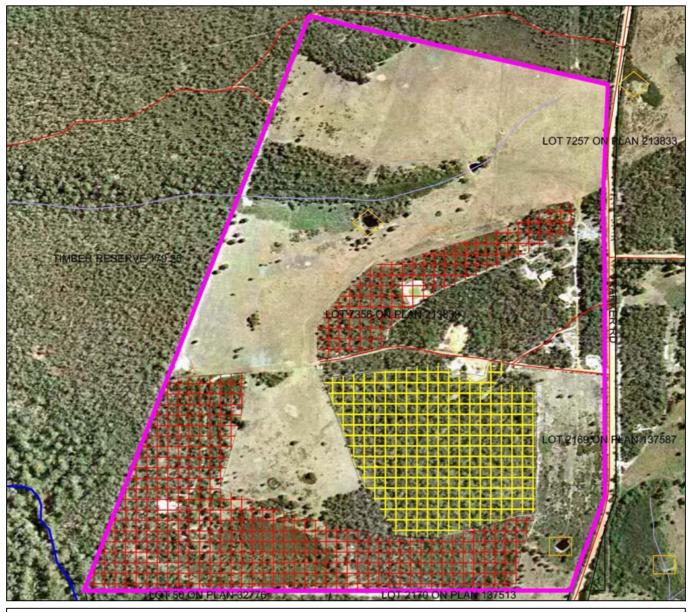

## Plan 832/1



## LEGEND

- Road Centrelines DLI 1/5/04
- Towns DLI 8/04
  Cadastre for labelling DLI 1/03/04
- 1/03/04
- Albany 1.4m Orthomosaic -DLI March 03
  - 1/03/04\_1
- Hydrography, linear DOE // Earth Dam 1/2/04 // Estuarine

Area Subject to Inun Braided Stream Area

Dam Wall - carrying road

**Coastal Waterl** 

Dam Wall

Drain - major Drain - minor (cont)

N Claypan

- V Flood Limit Area
- Flow Direction Arrow
- Groyne Area
- V Lake artificial
- Clearing Instruments\_2
- Areas Subject to Condition

Scale 1:7586 roximate when reproduced at A4)

(App

Geocentric Datum Australia 1994 Note: the data in this map have not been projected. This may result in geometric distortion or measurement inaccuracies.

..... Date ......

Chief Executive Officer, Department of Environment

Information derived f