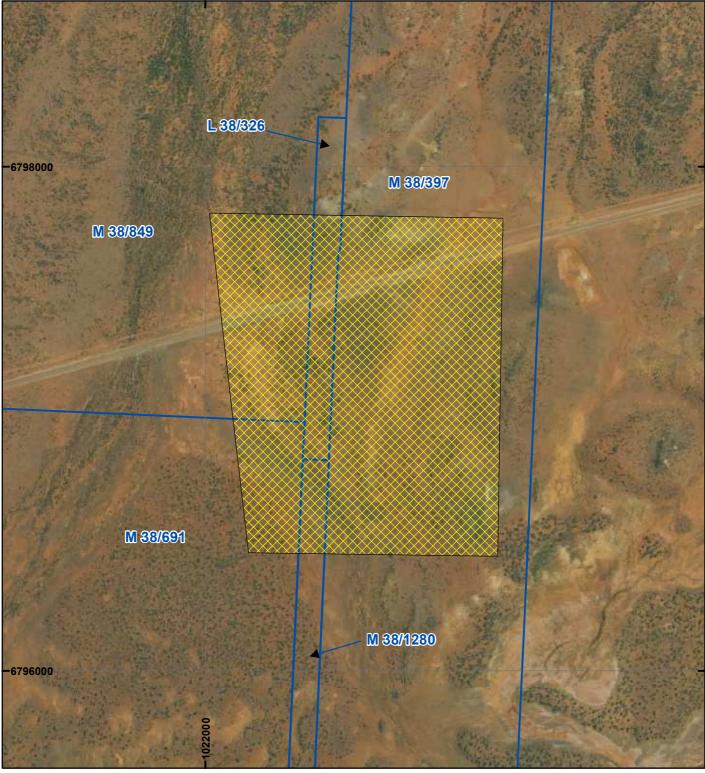

## PLAN 8390/1

## LEGEND

Mining Tenements

**Clearing Instruments** Areas Approved to Clear

Orthophotography sourced from Landgate

N 600 M Scale 1:15,000 (Appoximate when reproduced at A4) Geocentric Datum Australia 1994 Note: the data in this map have not been projected. This may result in geometric distortion or measurement inaccuracies. DANIEL ENDACOTT Date 24/04/2019 Officer with delegated authority under Section 20 of the Environmental Protection Act 1986 Information derived from this map should be confirmed with the data custodian acknowlege by the agency acronym in the legend. eged DAN AUSTER