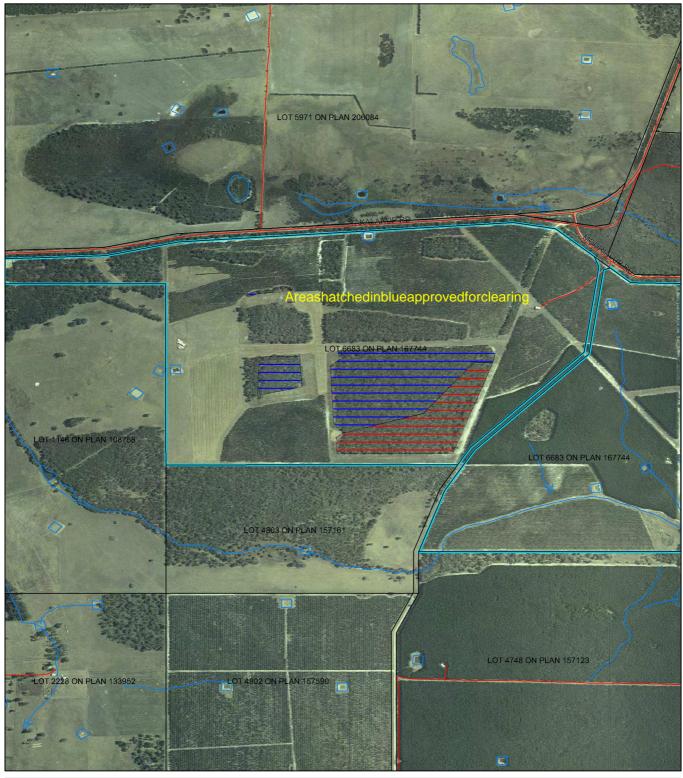

## PlanCPS84/1

## LEGEND

✓ Road Centrelines - DLI 1/5/04

Land parcels related to instrument

> Clearing Instruments (cont)

Areas Applied to Clear

N

Areas Subject to Conditions Hydrography, linear - DOE 1/2/04

Albany 1.4m Orthomosaic -DLI March 03

☐ Cadastre for labelling - DLI 1/03/04 °\_\_\_\_\_\_~500 Scale1:17000 (ApproximatewhenreproducedatA4)

GeocentricDatumAustralia1994 Note:thedatainthismaphavenotbeen projected.Thismayresulfingeometric distortionormeasurementinaccuracies.

ofEnvironmer

Informationderivedfromthismapshouldbe confirmedwiththedatacustodianacknowleged bytheagencyacronyminthelegend.