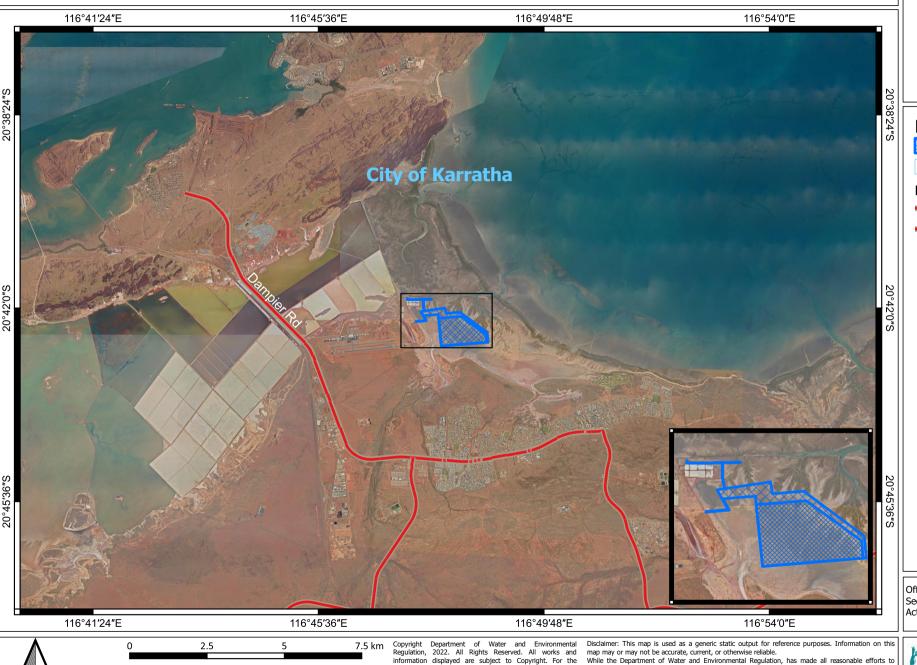

## CPS 8414/2 - Context Map

be sought from the Agency.

reproduction or publication beyond that permitted by the ensure the accuracy of this data, the department accepts no responsibility for any inaccuracies and

## Legend

CPS areas applied to clear

Local Government Authorities

## Roads

National Highway

State Highway

Officer with delegated authority under Section 20 of the Environmental Protection Act 1986.

Government of Western Australia
Department of Water and Environmental Regulation