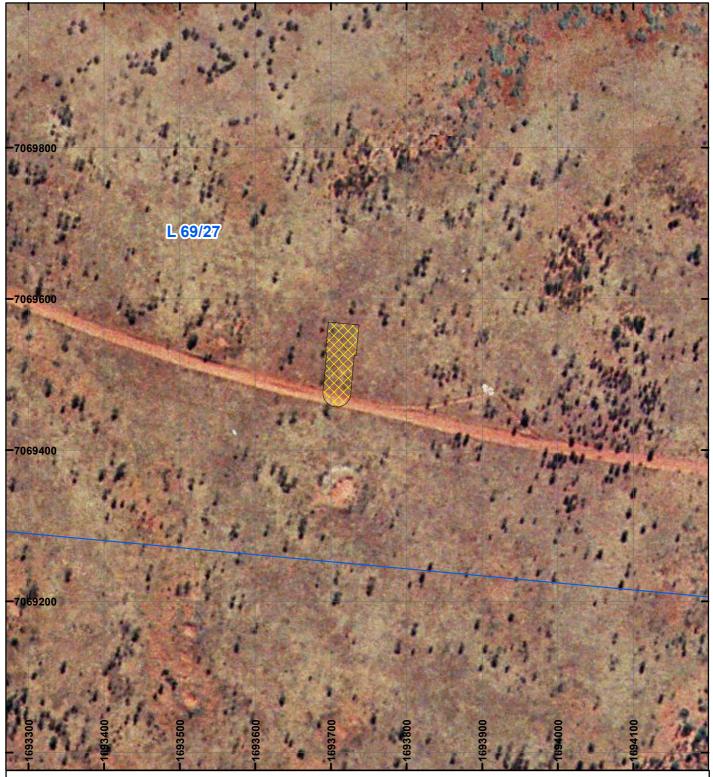

## PLAN 8415/1C

LEGEND

Mining Tenements

**Clearing Instruments** 

Areas Approved to Clear

Orthophotography sourced from Landgate

 $\leq \mathbf{N}$ 200 M Scale 1:5,000 (Appoximate when reproduced at A4) Geocentric Datum Australia 1994