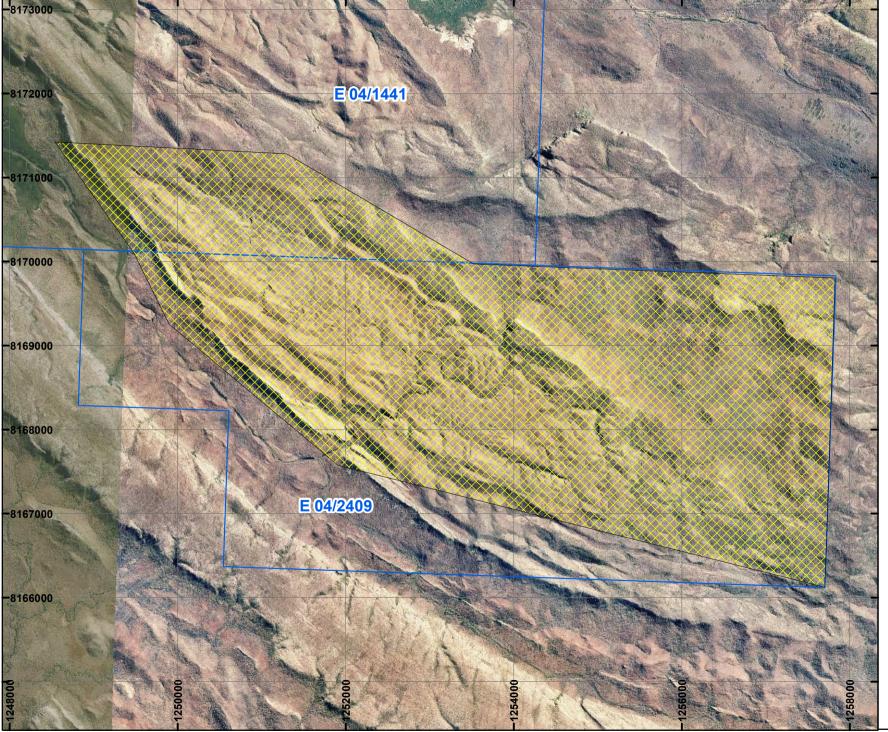

## PLAN 8450/1

## LEGEND

- Mining Tenements
- **Clearing Instruments**
- Areas Approved to Clear

Orthophotography sourced from Landgate

Scale 1:45,000 (Appoximate when reproduced at A4) Geocentric Datum Australia 1994

Note: the data in this map have not been projected. This may result in geometric distortion or measurement inaccuracies.

DANIEL ENDACOTT Date 30/05/2019 Officer with delegated authority under Section 20 of the Environmental Protection Act 1986

Information derived from this map should be confirmed with the data custodian acknowleged by the agency acronym in the legend.