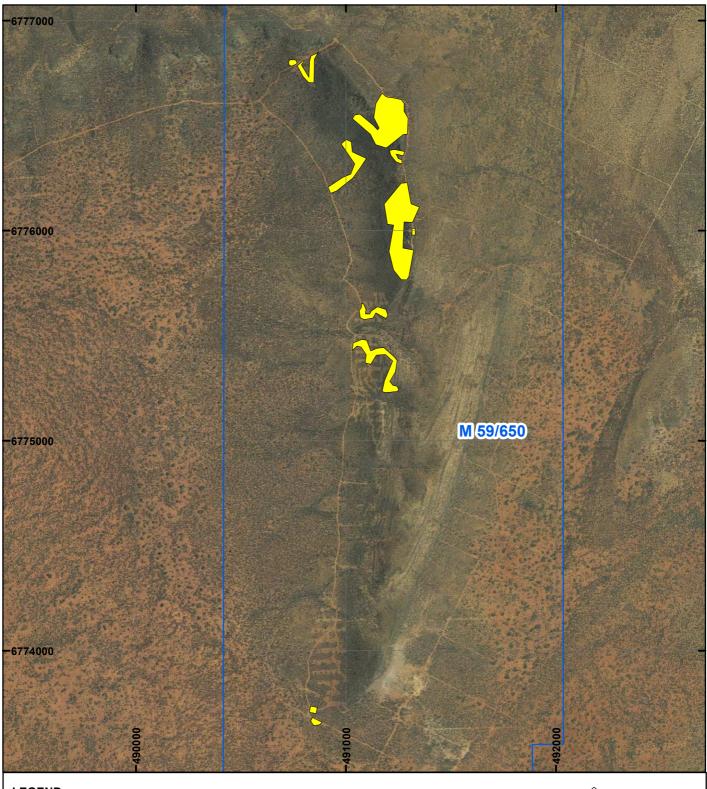

## **PLAN 8525/1**

## **LEGEND**

■ Mining Tenements

**Clearing Instruments** 

Areas Approved to Clear

Orthophotography sourced from Landgate

Scale 1:18,000

(Appoximate when reproduced at A4)

Geocentric Datum Australia 1994

Note: the data in this map have not been projected. This may result in geometric distortion or measurement inaccuracies.

MELISSA HARRISON Date 03/10/2019
Officer with delegated authority under Section 20 of the Environmental Protection Act 1986

Information derived from this map should be confirmed with the data custodian acknowleged by the agency acronym in the legend.