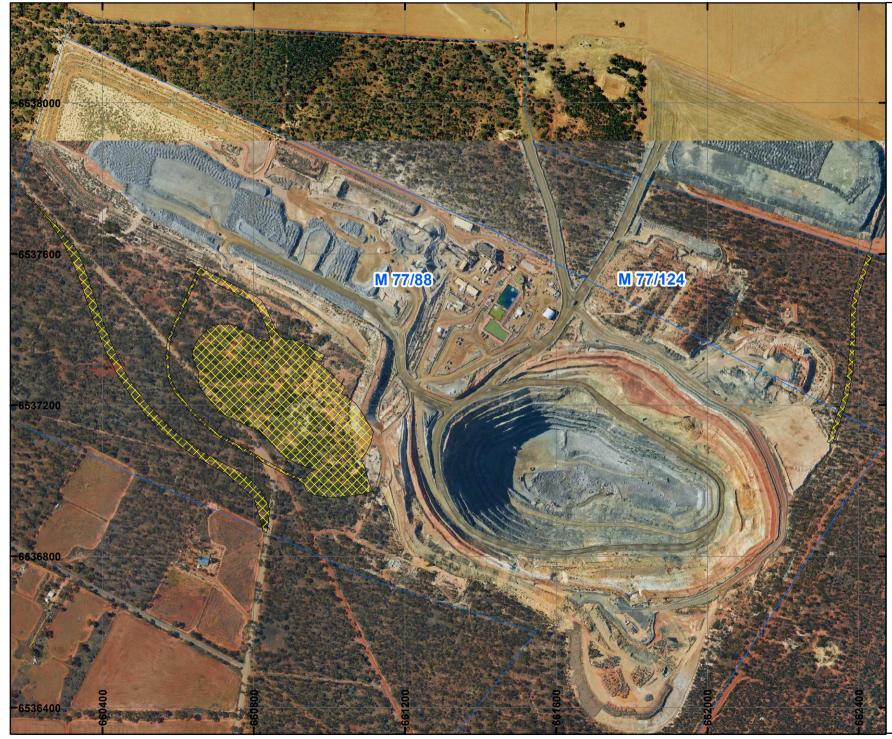

## PLAN 8550/1

## LEGEND

- Mining Tenements
- **Clearing Instruments**
- 🔯 Areas Approved to Clear

Orthophotography sourced from Landgate

Scale 1:10,000 (Appoximate when reproduced at A4)

Geocentric Datum Australia 1994

Note: the data in this map have not been projected. This may result in geometric distortion or measurement inaccuracies.

MELISSA HARRISON Date 03/10/2019 Officer with delegated authority under Section 20 of the Environmental Protection Act 1986

Information derived from this map should be confirmed with the data custodian acknowleged by the agency acronym in the legend.