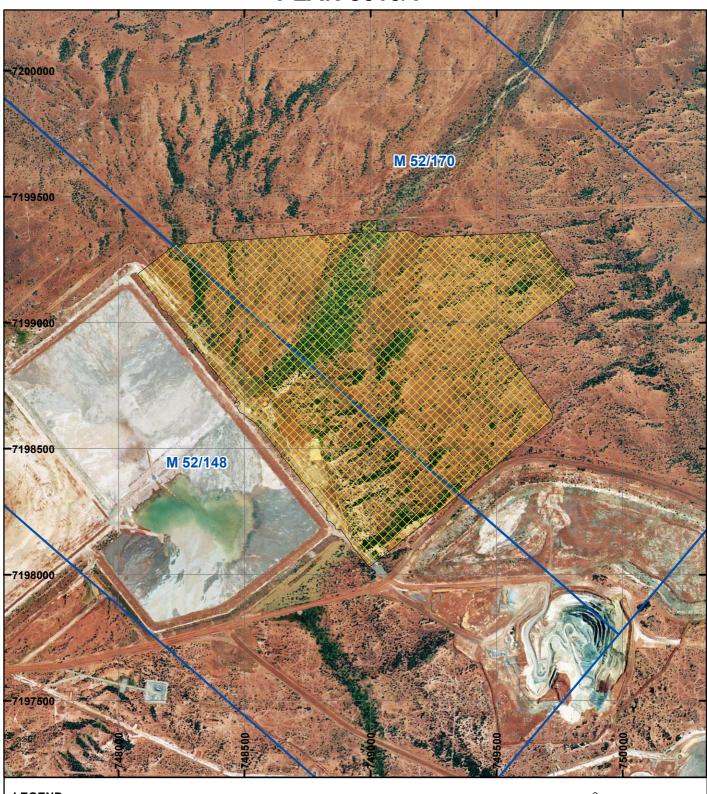

## **PLAN 8616/1**

## **LEGEND**

■ Mining Tenements

Clearing Instruments

Area Approved to Clear

Orthophotography sourced from Landgate

(Appoximate when reproduced at A4)

Geocentric Datum Australia 1994

Note: the data in this map have not been projected. This may result in geometric distortion or measurement inaccuracies.