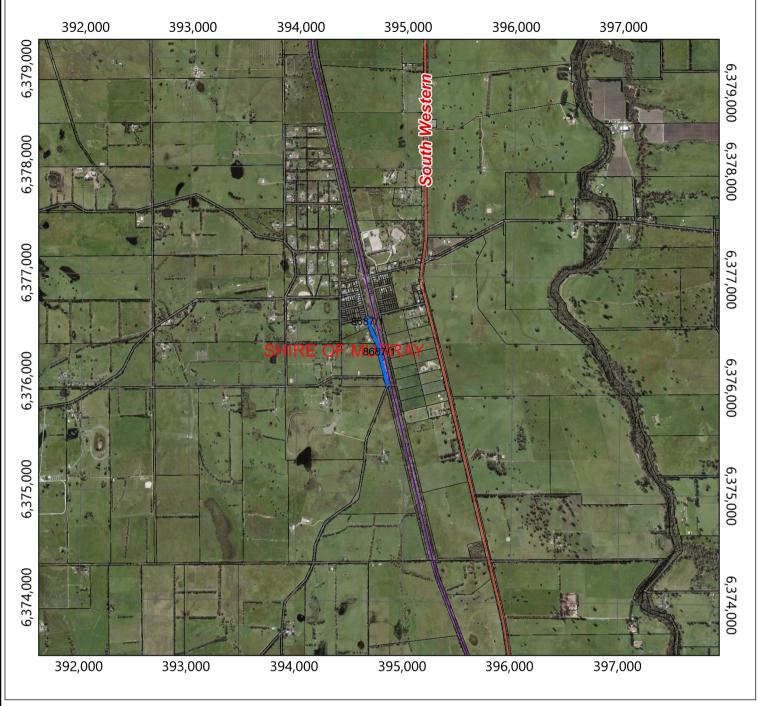

## CPS 8687/1 - Context Map

## Legend □ CPS areas applied to clear □ Local Government Authorities − Railways − Roads - State Roads − Roads - Major Roads − Roads - Minor Roads □ Cadastre (LGATE\_218) SLIP 1.1 0.53 1.1 Kilometers

fficer with delgated authority under Section 20 of the Environmental Protection of 1986