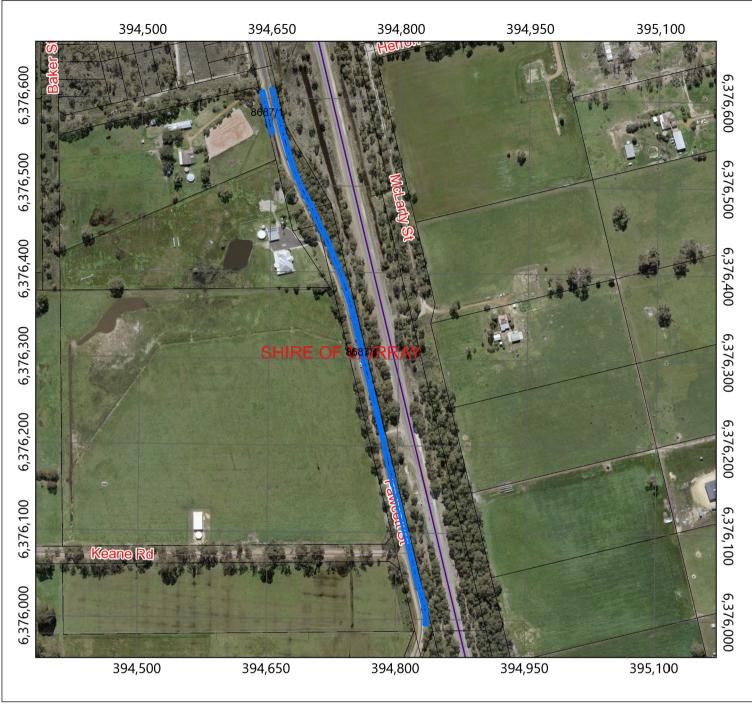

## **CPS 8687/1 - Map**

## Legend ☑ CPS areas applied to clear □ Local Government Authorities ─ Railways ─ Roads - State Roads ─ Roads - Major Roads ─ Roads - Minor Roads □ Cadastre (LGATE\_218) SLIP 0.1 0.07 0.1 Kilometers

fficer with delgated authority under Section 20 of the Environmental Protection of 1986

Disclaimer: This map is used as a generic static output for reference purposes, information on this map may or may not be accurate, current, or otherwise reliable. While the Department of Water and Environmental Regulation, has made all reasonable efforts to ensure the accuracy of this data, the department accept acceptance and persons relying on this data do so at their esponsibility for my inaccuracies and persons relying on this data do so at their

copyright Department of Water and Environmental Regulation 2019. All Rights teserved. All works and information displayed are subject to Copyright. For the peroduction or publication beyond that permitted by the Commonwealth Copyright ct 1968 written permission must be sought from the Agency.