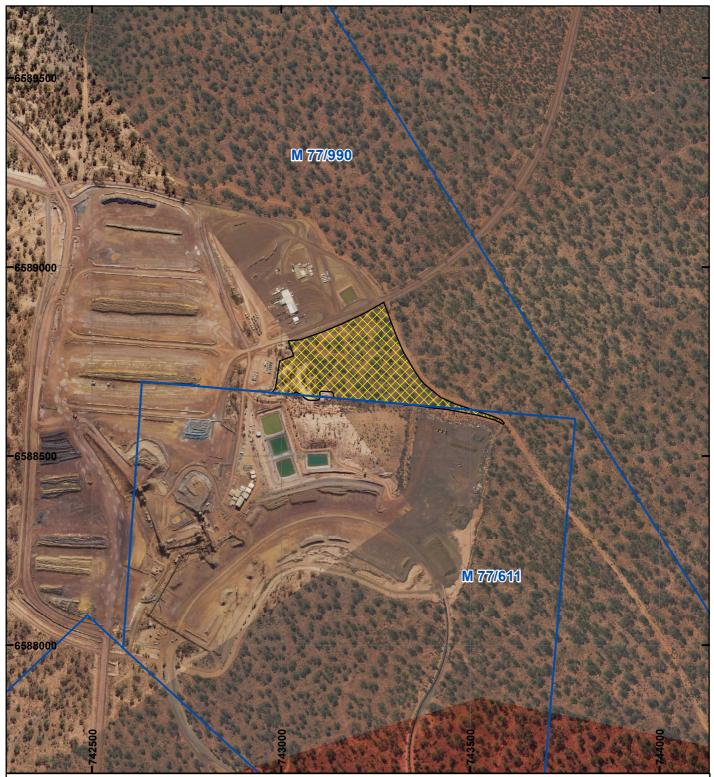

## PLAN 8779/1

## LEGEND

Mining Tenements

**Clearing Instruments** Areas Approved to Clear

Orthophotography sourced from Landgate

 $\Delta$ 400 M Scale 1:10,000 (Appoximate when rep oduced at A4) Geocentric Datum Australia 1994 Note: the data in this map have not been projected. This may result in geometric distortion or measurement inaccuracies. E DANIEL ENDACOTT Date 05/03/2020 Officer with delegated authority under Section 20 of the Environmental Protection Act 1986 Information derived from this map should be confirmed with the data custodian acknowlege by the agency acronym in the legend. eged VI Conuri