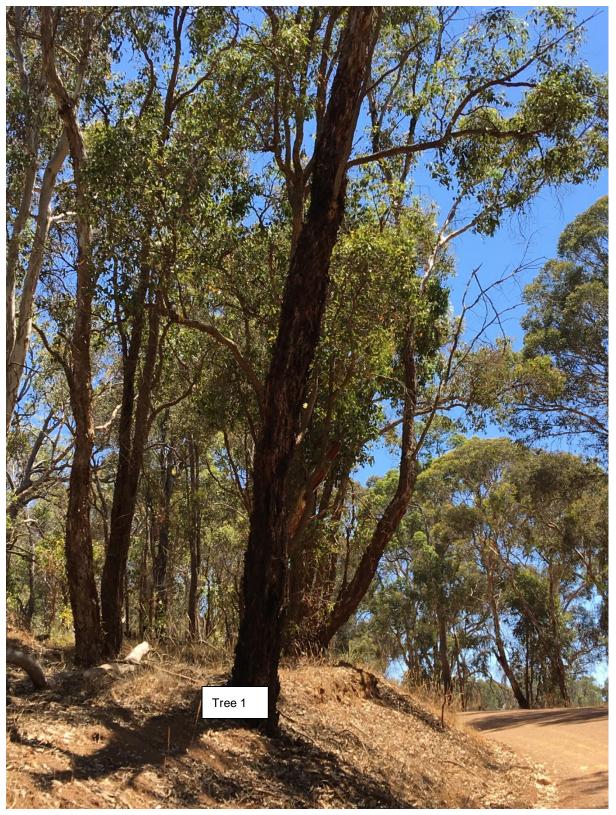

Terry Road, Boyup Brook Blind Bend - Location. Total distance of the line of site proposed clearing is 120 meters SLK 071 to SLK 0.83

Tree No 1. Right on the edge of the steep bank that needs to be removed including some of the bank to widen the corner.