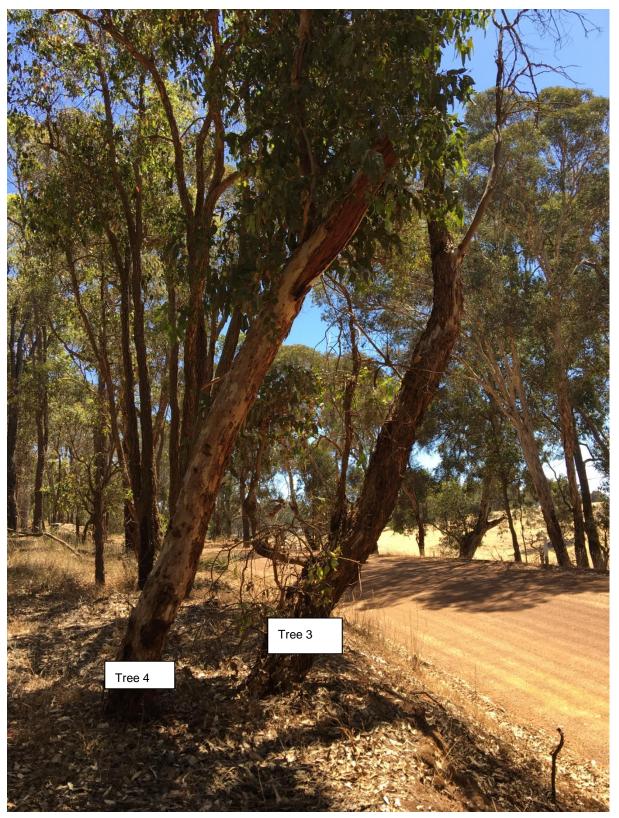

Tree No 1,2,3. Right on the edge of the steep bank that needs to be removed including removing some of the bank to widen and lift the corner.

Tree No 3 & 4. Right on the edge of the steep bank that needs to be removed including some of the bank to widen the corner.