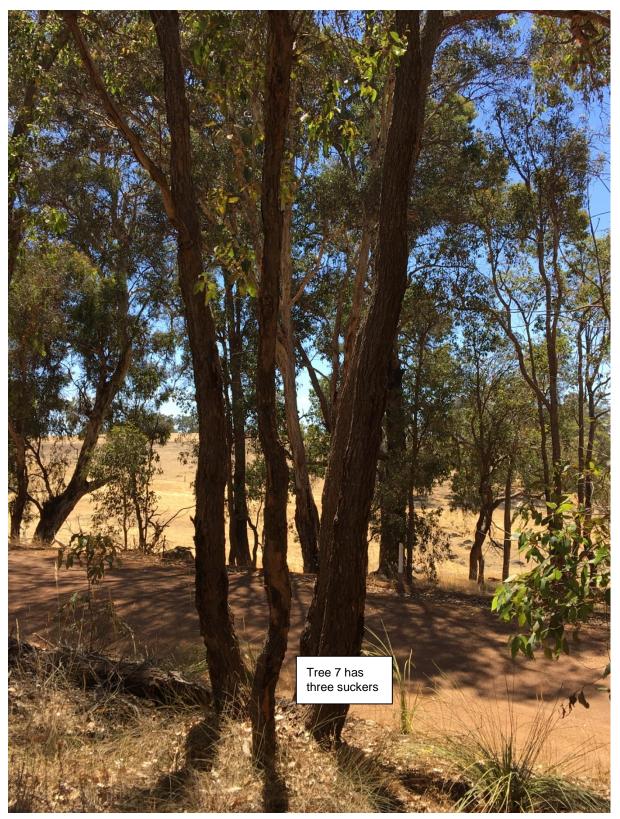

Tree No 5~&~6. Right on the edge of the steep bank that needs to be removed including some of the bank to widen the corner.

Tree No 7. Right on the edge of the steep bank that needs to be removed including some of the bank to widen the corner.