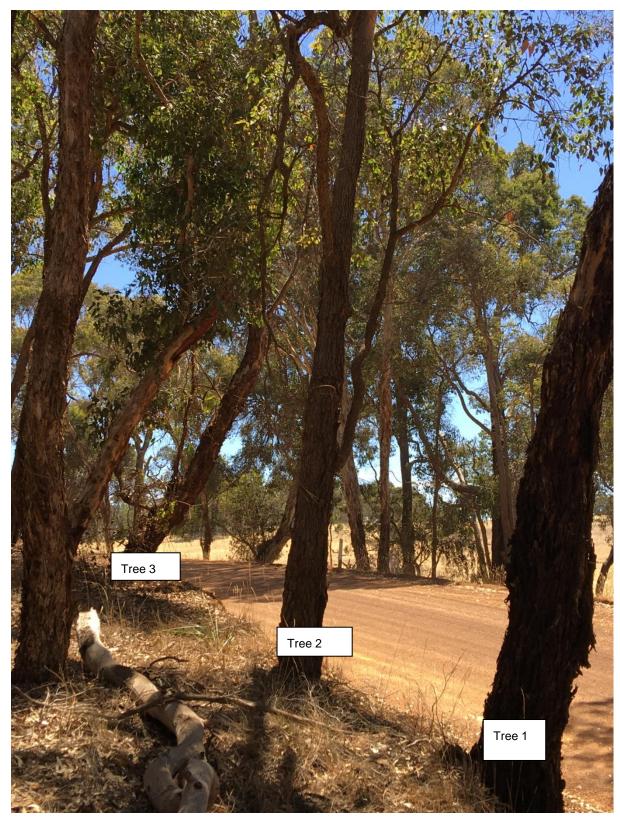

Tree No 1,2,3. Right on the edge of the steep bank that needs to be removed including removing some of the bank to widen and lift the corner.

Tree No 3 & 4. Right on the edge of the steep bank that needs to be removed including some of the bank to widen the corner.