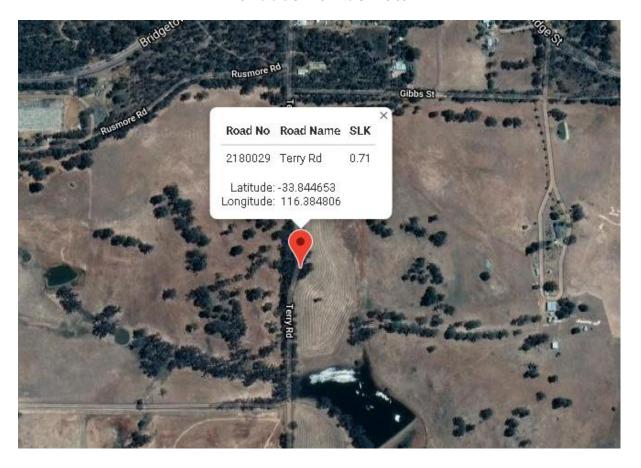

Terry Road, Boyup Brook Blind Bend - Location. Total distance of the line of site proposed clearing is 120 meters SLK 071 to SLK 0.83

Tree No 1. Right on the edge of the steep bank that needs to be removed including some of the bank to widen the corner.