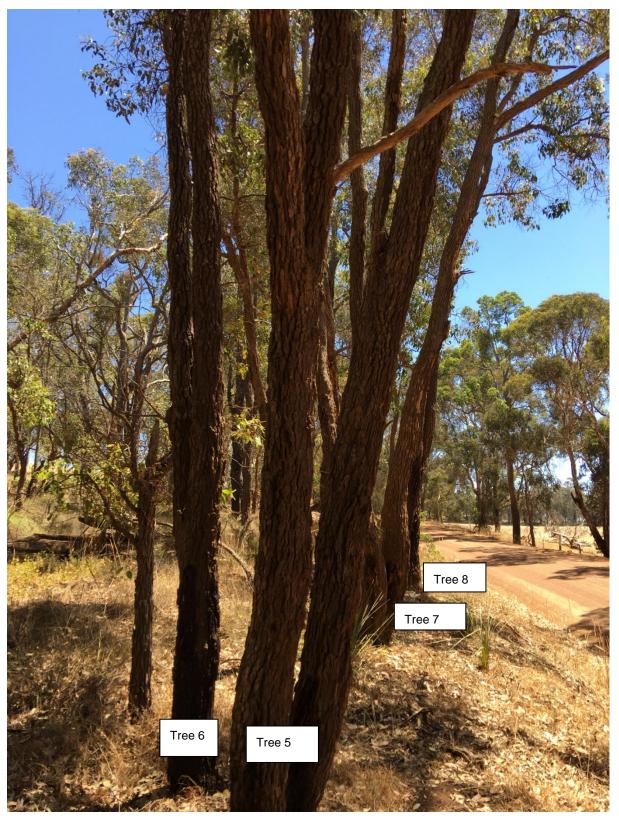

Tree No 5~&~6. Right on the edge of the steep bank that needs to be removed including some of the bank to widen the corner.

Tree No 7. Right on the edge of the steep bank that needs to be removed including some of the bank to widen the corner.

Tree No 8. Right on the edge of the steep bank that needs to be removed including some of the bank to widen the corner.