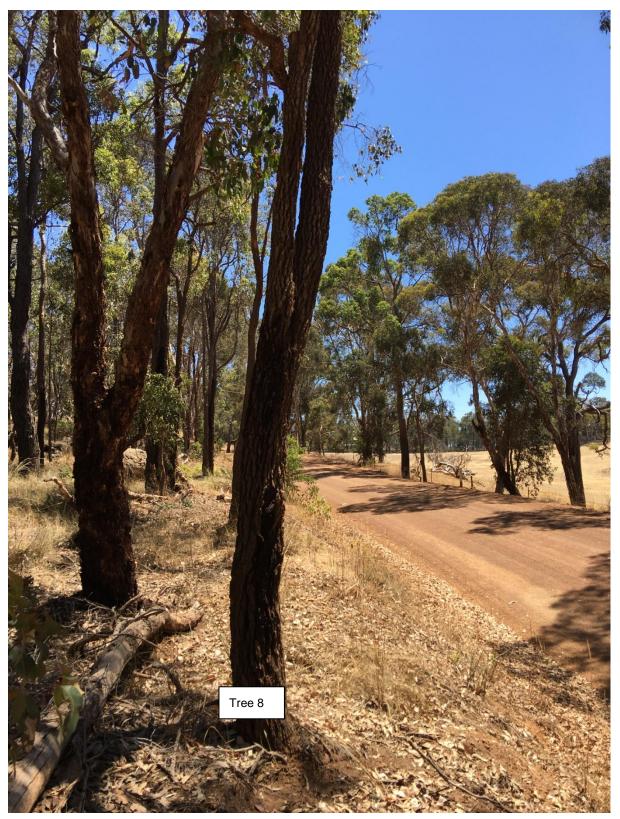

Tree No 8. Right on the edge of the steep bank that needs to be removed including some of the bank to widen the corner.