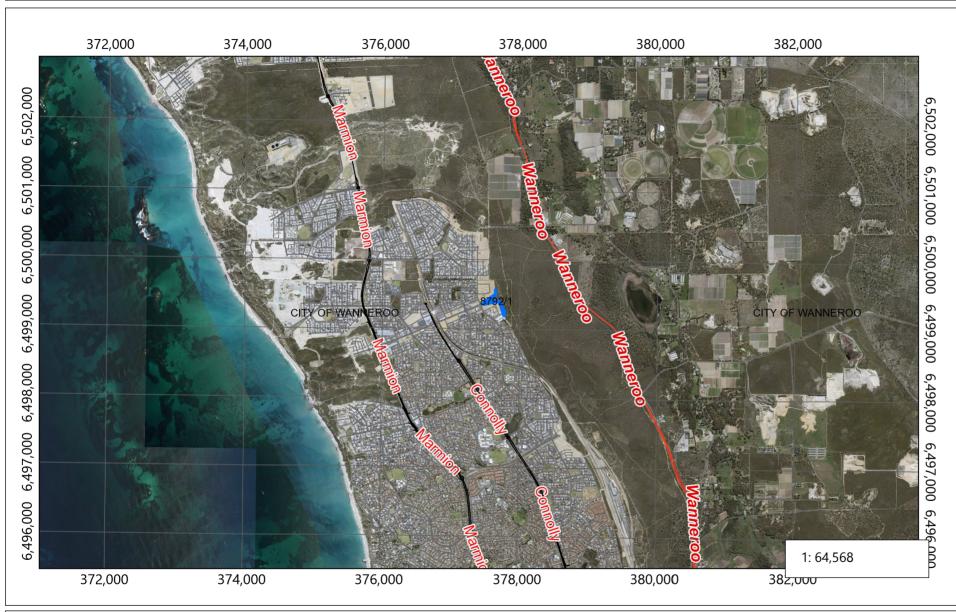

## CPS 8792/1 - Context Map

## Legend

- CPS areas applied to clear
- Local Government Authorities
- Roads State Roads
- Roads Major Roads
- Roads Minor Roads

Officer with delegated authority under Section 20 of the Environmental Protection Act 1986