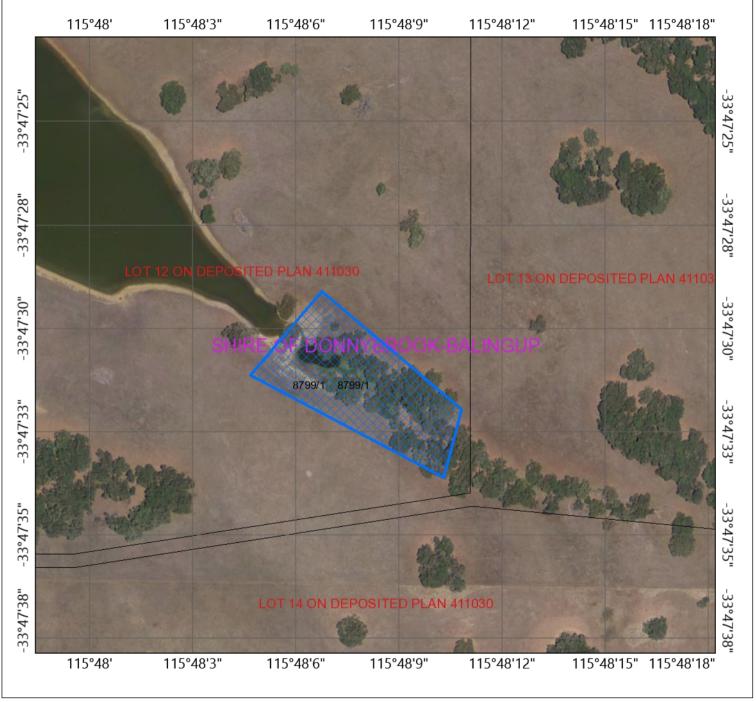

## **CPS 8799/1 Map**

## Legend CPS areas applied to clear Local Government Authorities LGA DONNYBROOK-BALINGUP, SHIRE OF NANNUP, SHIRE OF Cadastre (LGATE\_218) SLIP 0.1 0.04 0.1 Kilometers WGS\_1984\_Web\_Mercator\_Auxiliary\_Sphere