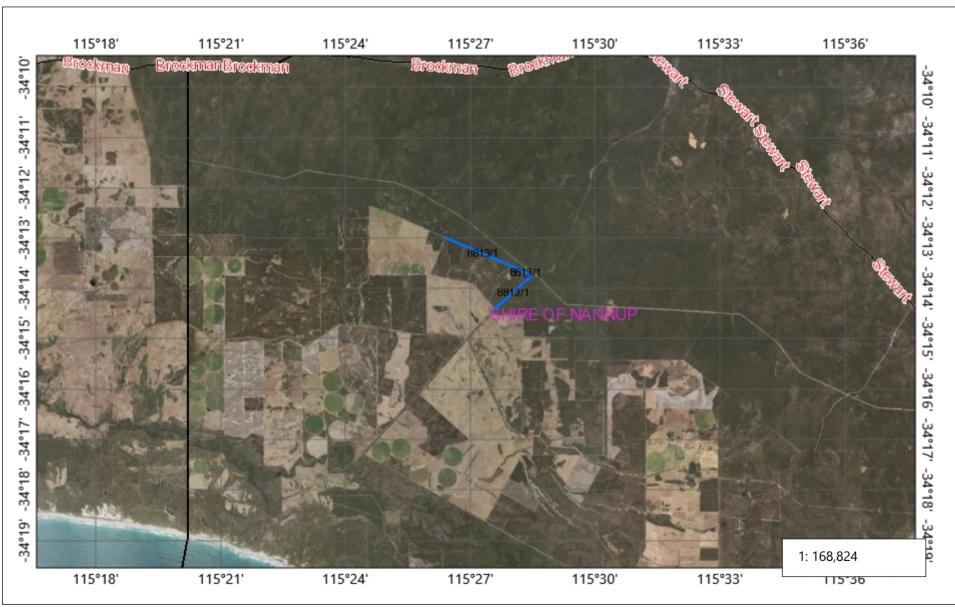

## CPS 8813-1 - Context Map

## Legend

CPS areas applied to clear **Local Government Authorities** LGA

☐ AUGUSTA-MARGARET RIVER, SHIRE OF MANJIMUP, SHIRE OF

NANNUP, SHIRE OF

ALBANY, CITY OF

☐ BOYUP BROOK, SHIRE OF

■ BRIDGETOWN-GREENBUSHES, SHIRE

☐ BROOMEHILL-TAMBELLUP, SHIRE OF BUNBURY, CITY OF

BUSSELTON, CITY OF

CAPEL, SHIRE OF

COLLIE, SHIRE OF

CRANBROOK, SHIRE OF

Roads - Major Roads

Officer with delegated authority under Section 20 of the Environmental Protection Act 1986