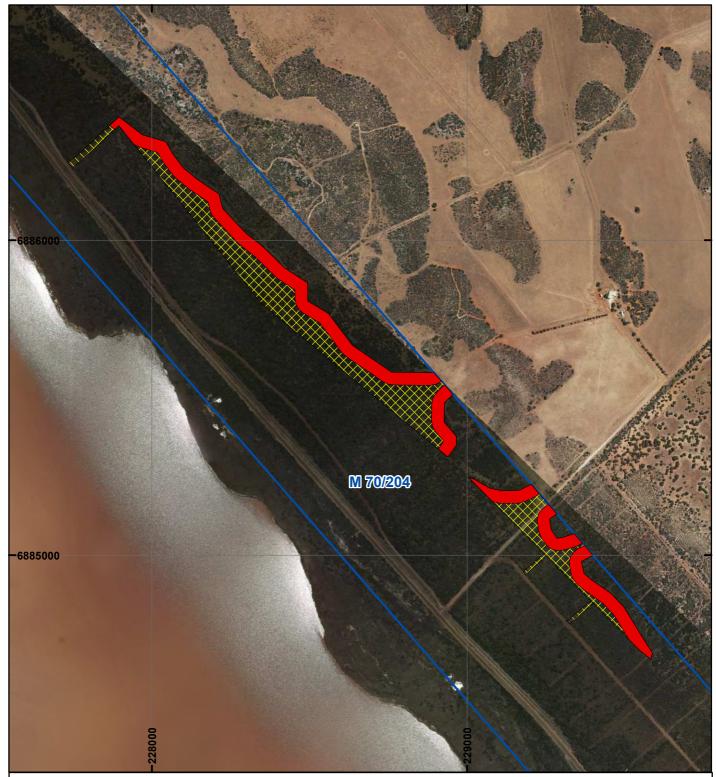

## PLAN 8819/1

## LEGEND

- Mining Tenements
- **Clearing Instruments**
- Areas Approved to Clear
- Areas Subject to Condition 4

Orthophotography sourced from Landgate

 $\Delta$ 400 M Scale 1:12,000 (Appoximate when reproduced at A4) Geocentric Datum Australia 1994 Note: the data in this map have not been projected. This may result in geometric distortion or measurement inaccuracies.

## DANIEL ENDACOTT Date 07/05/2020

Officer with delegated authority under Section 20 of the Environmental Protection Act 1986

Information derived from this map should be confirmed with the data custodian acknowleged by the agency acronym in the legend.