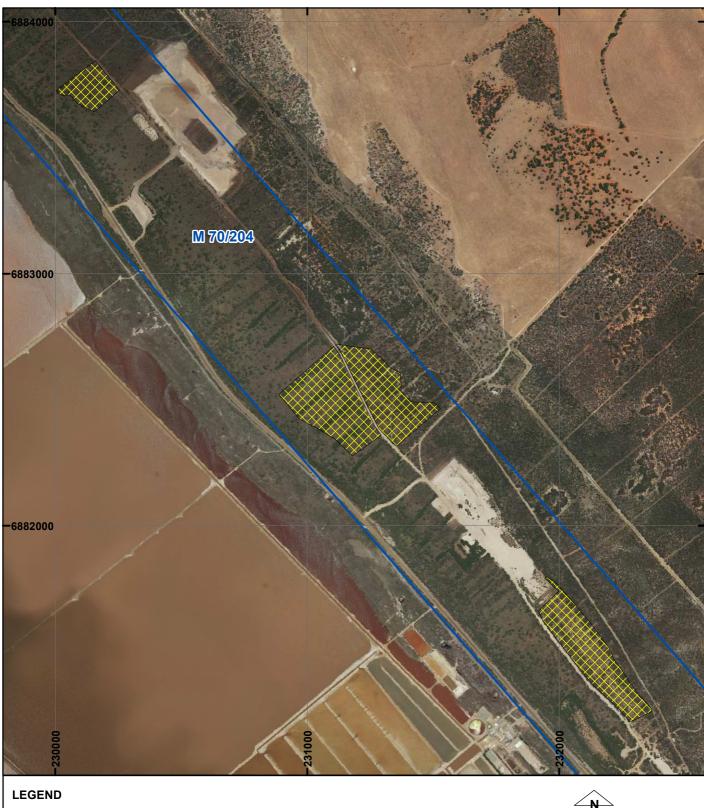

## **PLAN 8825/1**

■ Mining Tenements

**Clearing Instruments** 

Area Approved to Clear

Orthophotography sourced from Landgate

(Appoximate when reproduced at A4)

Geocentric Datum Australia 1994

Note: the data in this map have not been projected. This may result in geometric distortion or measurement inaccuracies.