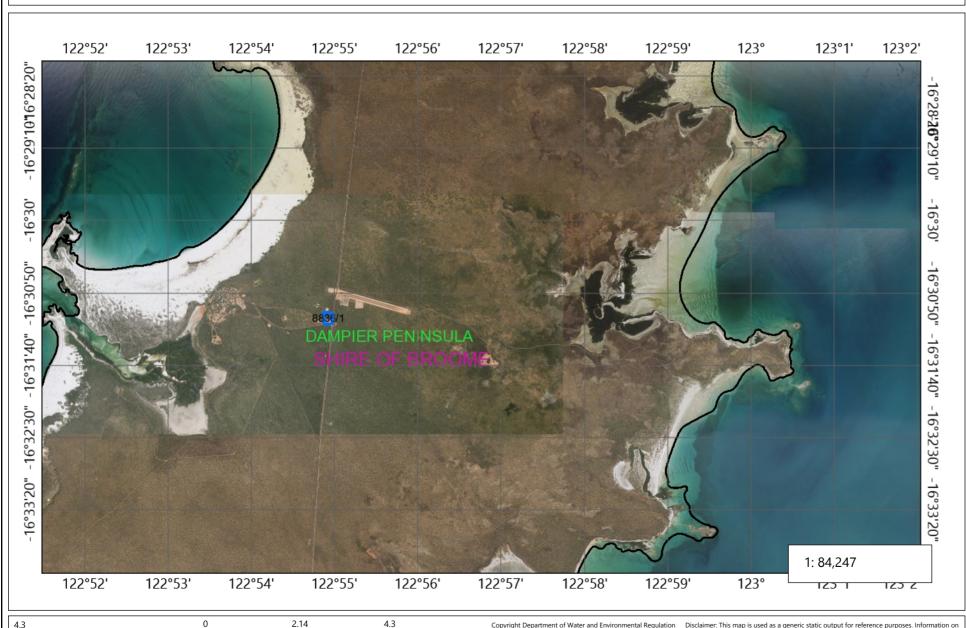

## CPS 8836/1 - Context map

## Legend

- CPS areas applied to clear
- □ Local Government Authorities Localities - DLI LOCALITY
- ☐ DAMPIER PENINSULA
- Roads State Roads
- Roads Minor Roads

Officer with delegated authority under Section 20 of the Environmental Protection Act 1986