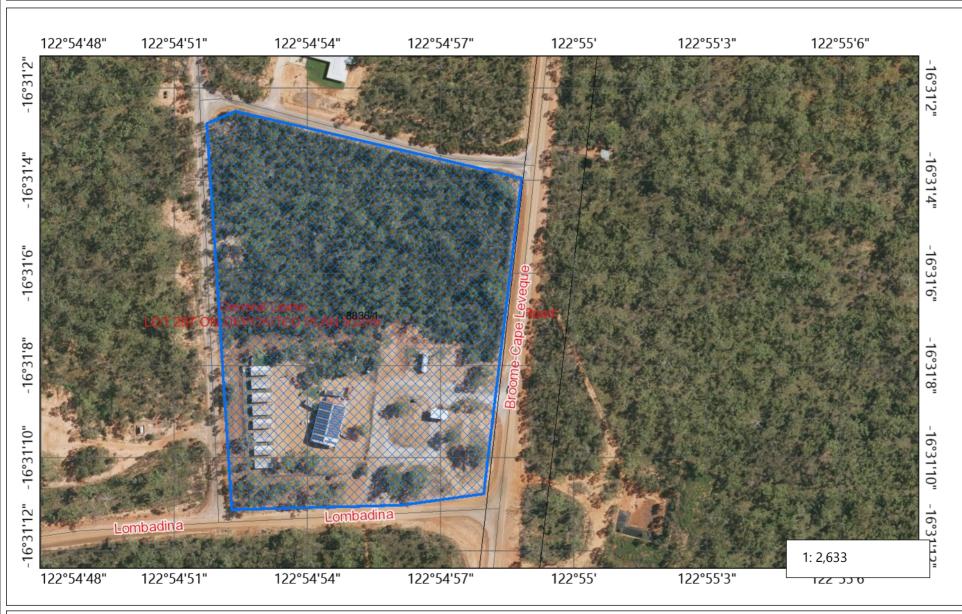

## CPS 8836/1 - Map

## Legend

- CPS areas applied to clear
- Roads State Roads
- Roads Minor Roads
- □ Cadastre

Officer with delegated authority under Section 20 of the Environmental Protection Act 1986

Government of Western Australia
Department of Water and Environmental Regulation

0.07 0.1 WGS\_1984\_Web\_Mercator\_Auxiliary\_Sphere © Government of Western Australia, Department of Water and Environmental Regulation

are subject to Copyright. For the reproduction or publication beyond that permitted by the Commonwealth Copyright Act 1968 written permission must be sought from the Agency.

Copyright Department of Water and Environmental Regulation 2019. All Rights Reserved. All works and information displayed this map may or may not be accurate, current, or otherwise reliable. While the Department of Water and Environmental Regulation, has made all reasonable efforts to ensure the accuracy of this data, the department accepts no responsibility for any inaccuracies and persons relying on this data do so at their own risk.