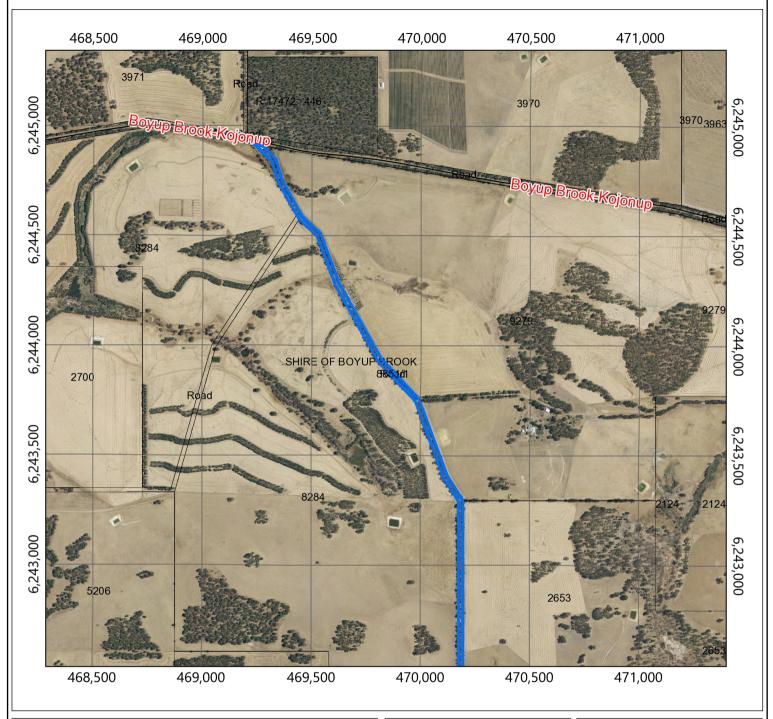

## **CPS 8851/1 - Map (a)**

## Legend ☐ CPS areas applied to clear ☐ Local Government Authorities

- Roads State Roads
- Roads Major Roads
- Roads Minor Roads
- □ Cadastre