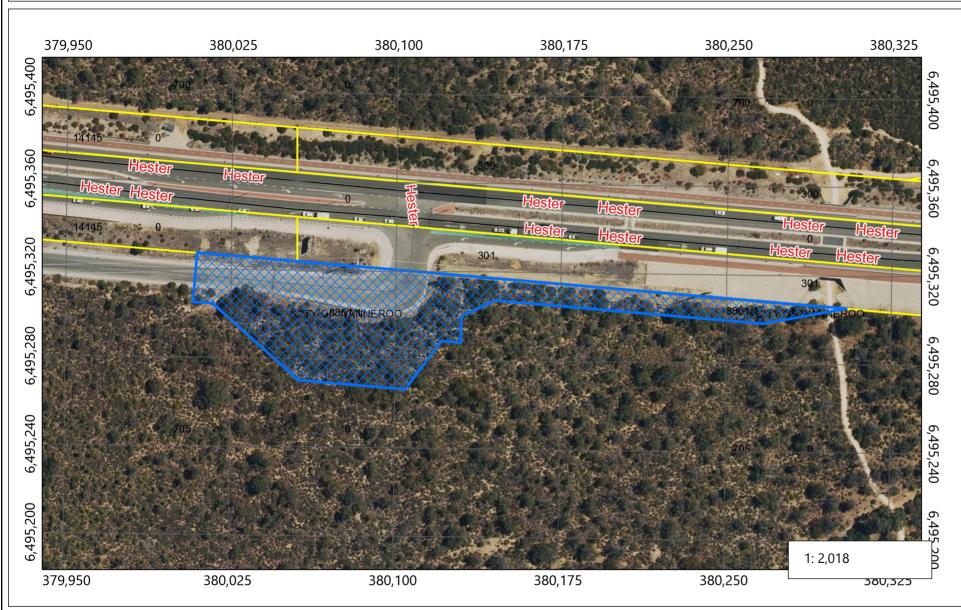

## CPS 8861/1 - Map

## Legend

- CPS areas applied to clear
- Local Government Authorities
- Roads State Roads
- Roads Major Roads
- Roads Minor Roads
- Cadastre

0.1 0 0.05 0.1

WGS\_1984\_Web\_Mercator\_Auxiliary\_Sphere

© Government of Western Australia, Department of Water and Environmental Regulation