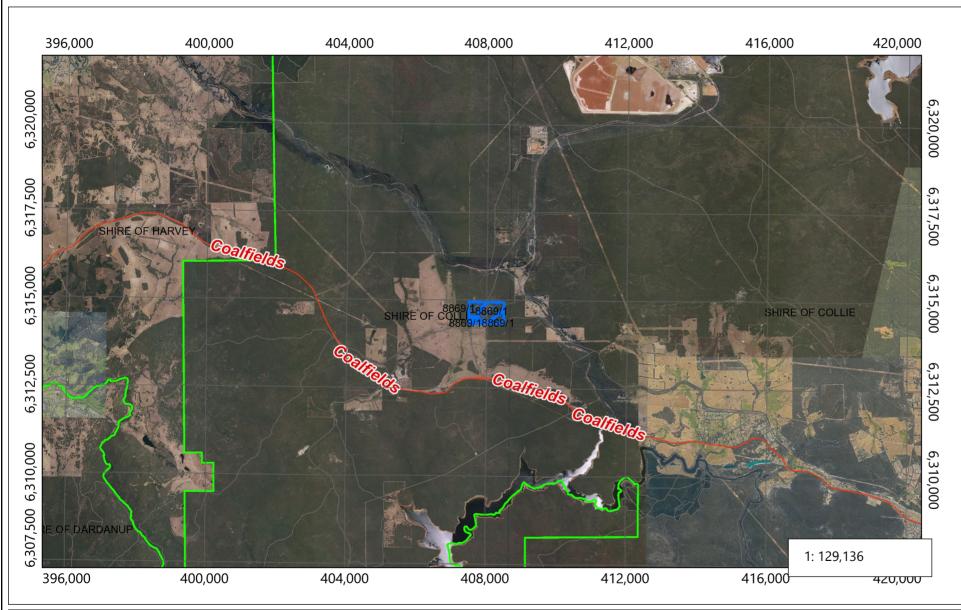

## CPS 8869/1 - Context Map

## Legend

- CPS areas applied to clear
- Local Government Authorities
- Roads State Roads
- Roads Major Roads
- Roads Minor Roads

3.28 6.6 6.6 WGS\_1984\_Web\_Mercator\_Auxiliary\_Sphere

© Government of Western Australia, Department of Water and Environmental Regulation