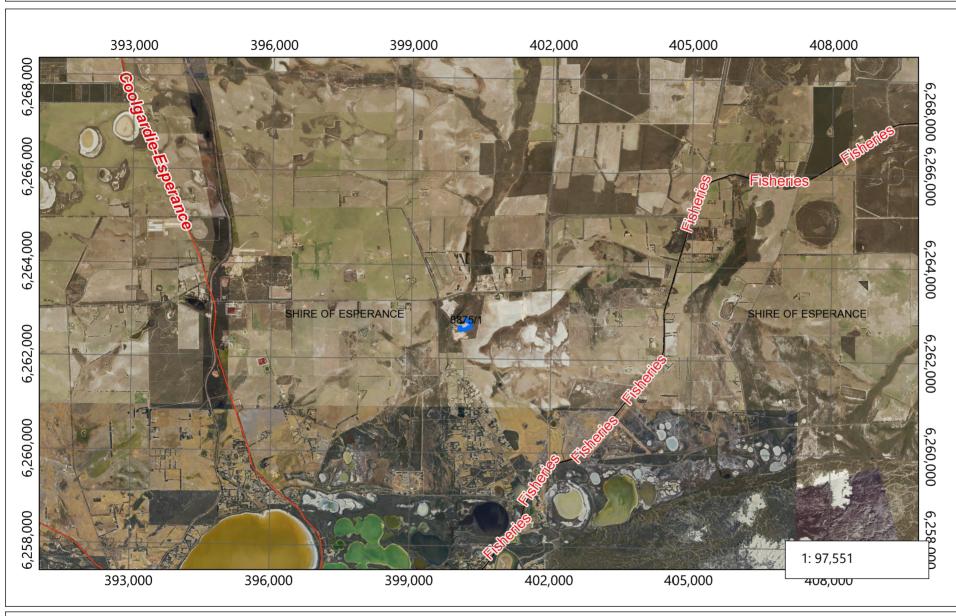

## CPS 8875/1 - Context Map

## Legend

- CPS areas applied to clear
- Local Government Authorities
- Roads State Roads
- Roads Major Roads
- Roads Minor Roads

Officer with delegated authority under Section 20 of the Environmental Protection Act 1986