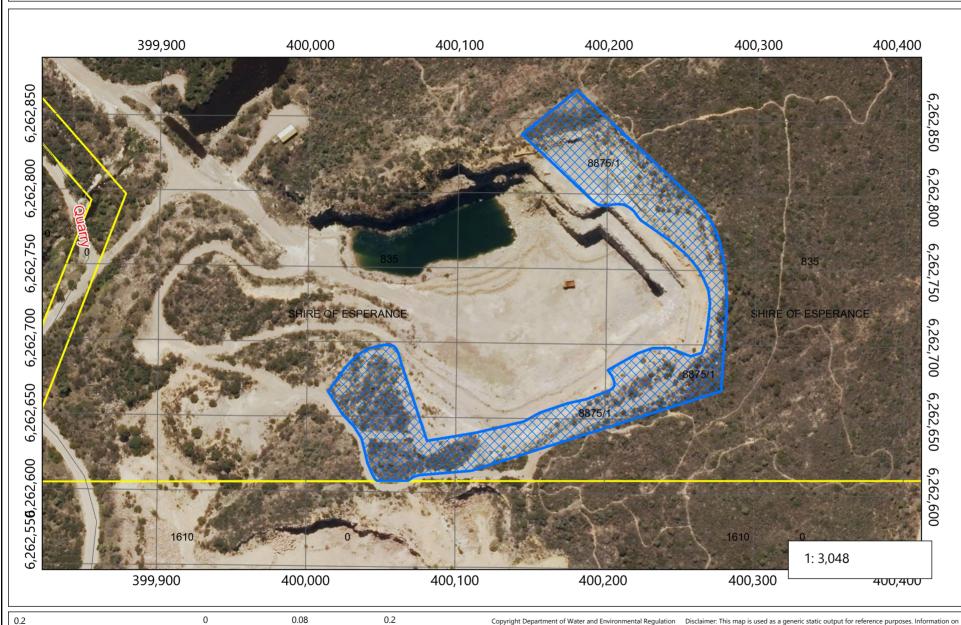

## CPS 8875/1 - Map

## Legend

- CPS areas applied to clear
- Local Government Authorities
- Roads State Roads
- Roads Major Roads
- Roads Minor Roads
- Cadastre

Officer with delegated authority under Section 20 of the Environmental Protection Act 1986