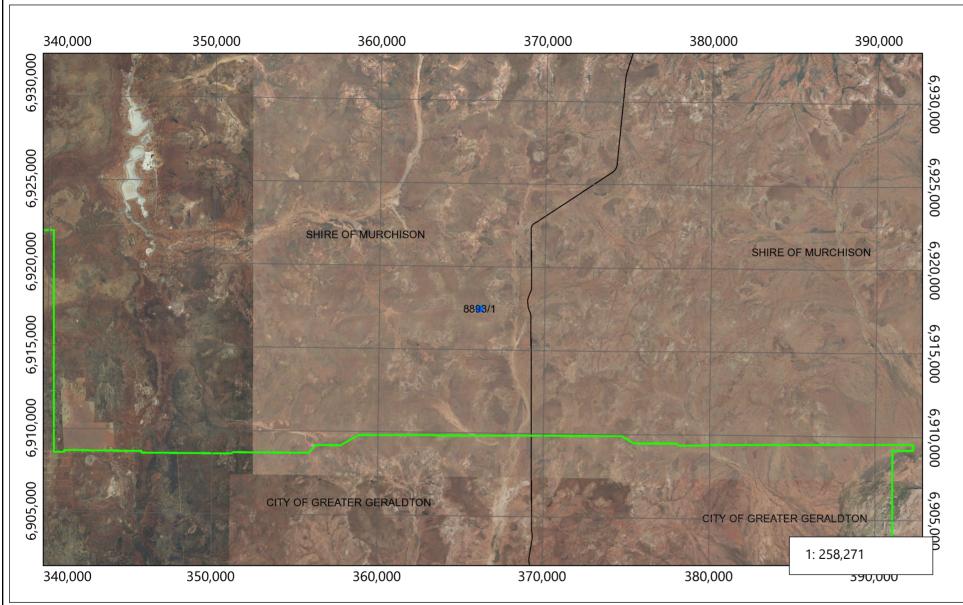

## CPS 8893/1 - Context Map

13.1

6.56

## Legend

- CPS areas applied to clear
- Local Government Authorities
- Roads State Roads
- Roads Major Roads
- Roads Minor Roads
- Cadastre

Copyright Department of Water and Environmental Regulation Disclaimer: This map is used as a generic static output for reference purposes. Information on 2019. All Rights Reserved. All works and information displayed are subject to Copyright. For the reproduction or publication beyond that permitted by the Commonwealth Copyright Act