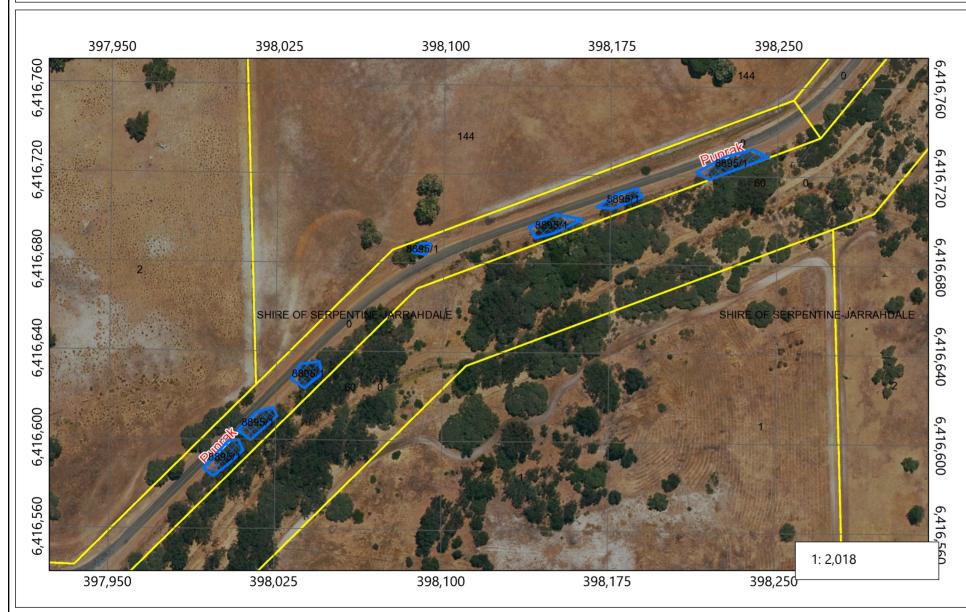

## CPS 8895/1 - Map B

## Legend

- CPS areas applied to clear
- Local Government Authorities
- Roads State Roads
- Roads Major Roads
- Roads Minor Roads
- Cadastre

0.05 0.1 WGS\_1984\_Web\_Mercator\_Auxiliary\_Sphere © Government of Western Australia, Department of Water and Environmental Regulation