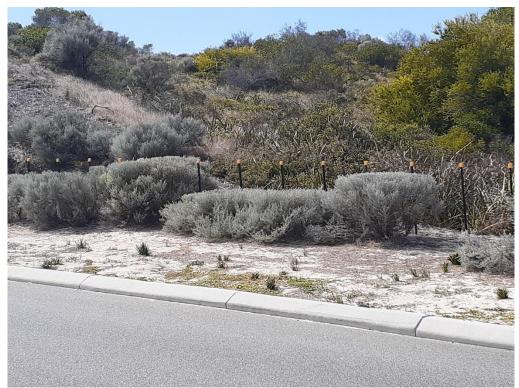

View: Standing on opposite footpath looking east towards the road reserve and foreshore reserve.

View: Standing on opposite footpath looking east towards the road reserve and foreshore reserve.

View: Standing on opposite footpath looking east towards the road reserve and foreshore reserve.