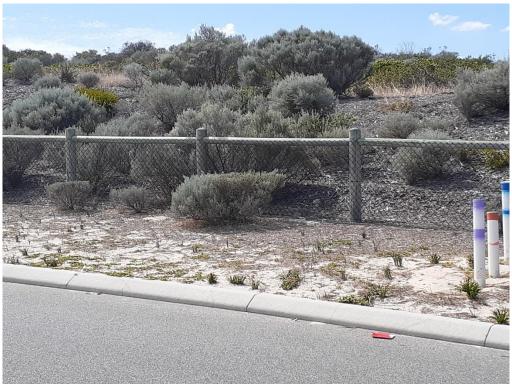

View: Standing on opposite footpath looking east towards the road reserve and foreshore reserve.

View: Standing on opposite footpath looking east towards the road reserve and foreshore reserve.

View: Standing on opposite footpath looking east towards the road reserve, foreshore reserve and Beachhaven Park.