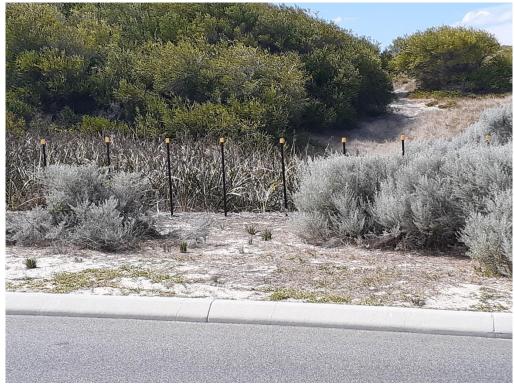

View: Standing on opposite footpath looking east towards the road reserve and foreshore reserve.

View: Standing on opposite footpath looking east towards the road reserve and foreshore reserve.

View: Standing on opposite footpath looking east towards the road reserve and foreshore reserve.