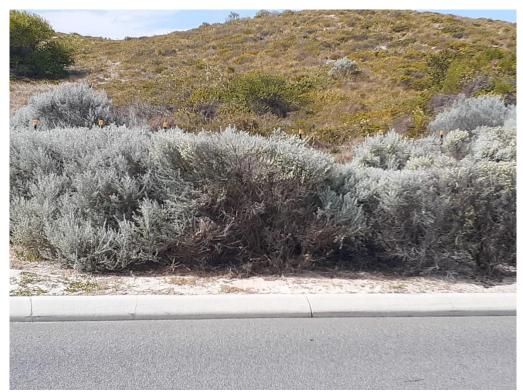

## **Attachment C – Site Photographs**

View: Standing on opposite footpath looking east towards the road reserve and Newman Conservation Reserve.

View: Standing on opposite footpath looking east towards the road reserve and Newman Conservation Reserve.