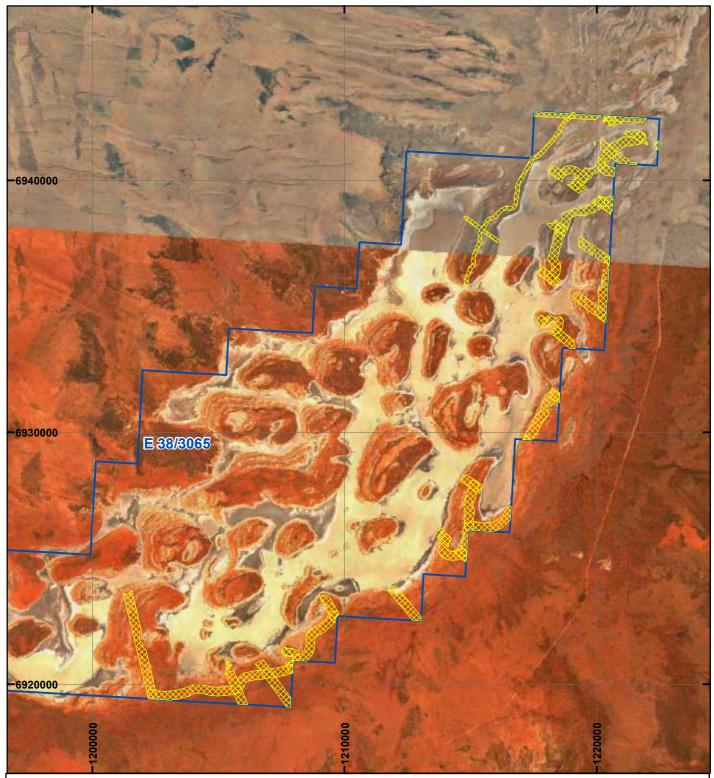

## PLAN 8988/1

## LEGEND

Mining Tenements

**Clearing Instruments** Areas Approved to Clear

Orthophotography sourced from Landgate

 $\Delta$ 6,000 M Scale 1:150,000 (Appoximate when reproduced at A4) Geocentric Datum Australia 1994 Note: the data in this map have not been projected. This may result in geometric distortion or measurement inaccuracies. -7 DANIEL ENDACOTT Date 24/09/2020 Officer with delegated authority under Section 20 of the Environmental Protection Act 1986 Information derived from this map should be confirmed with the data custodian acknowlege by the agency acronym in the legend. eged TOWN AUSTRA