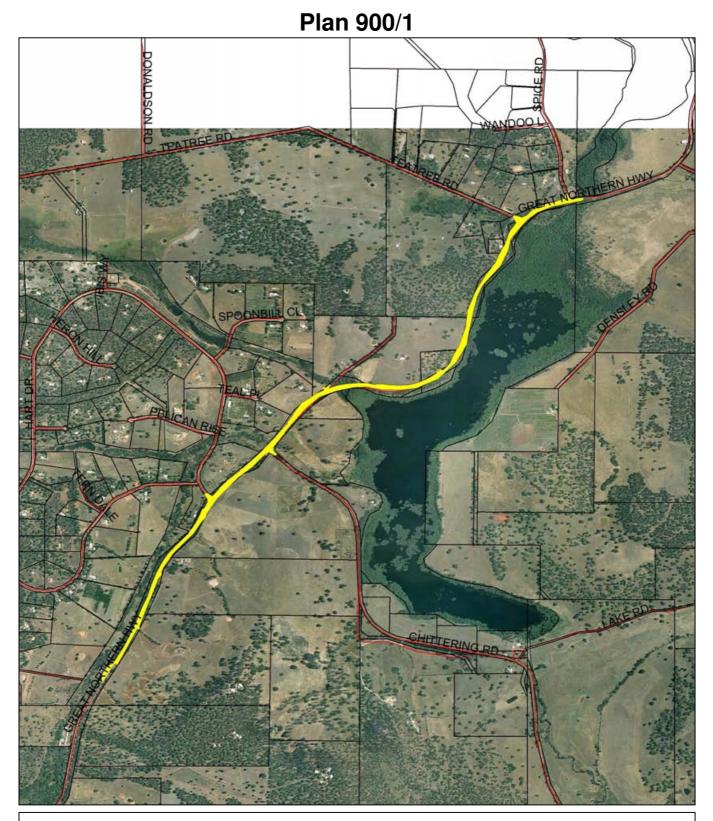

## LEGEND

Road Centrelines - DLI 1/5/04

Cadastre - DLI 1/12/05 Clearing Instruments

Areas Approved to Clear

Swan Coastal Plain North 40cm Orthomosaic - DLI 05

Scale 1:22930 (Approximate when reproduced at A4)

Geocentric Datum Australia 1994 Note: the data in this map have not been projected. This may result in geometric distortion or measurement inaccuracies.