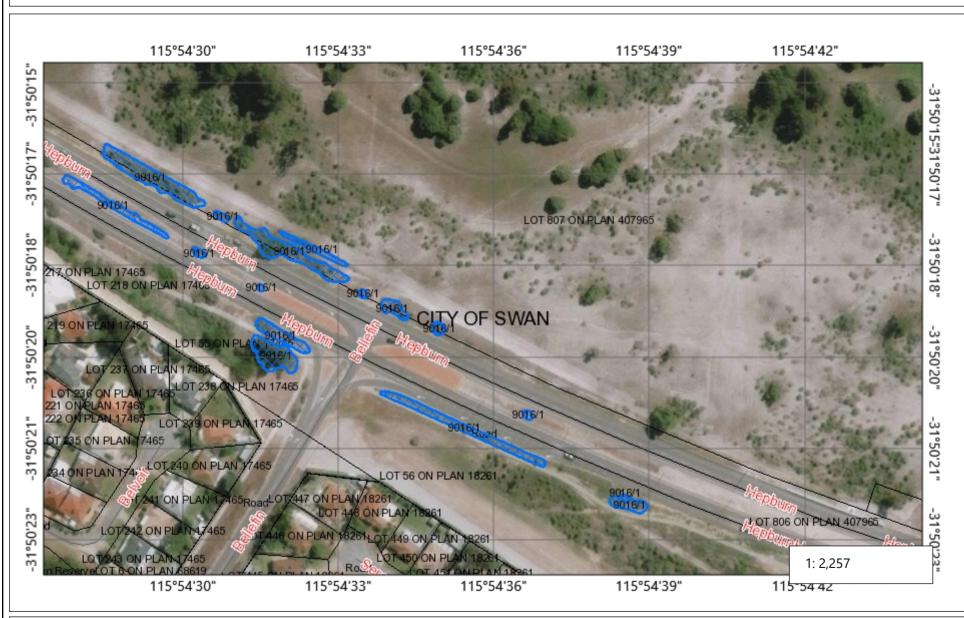

## Map CPS 9016/1

## Legend

- CPS areas applied to clear
- Local Government Authorities
- Railways
- Roads State Roads
- Roads Major Roads
- Roads Minor Roads

## Towns

- Major Town/City (>5000)
- Town (>500)
- Minor Town (<500)
- □ Cadastre

0.06 0.1 WGS\_1984\_Web\_Mercator\_Auxiliary\_Sphere © Government of Western Australia, Department of Water and Environmental Regulation