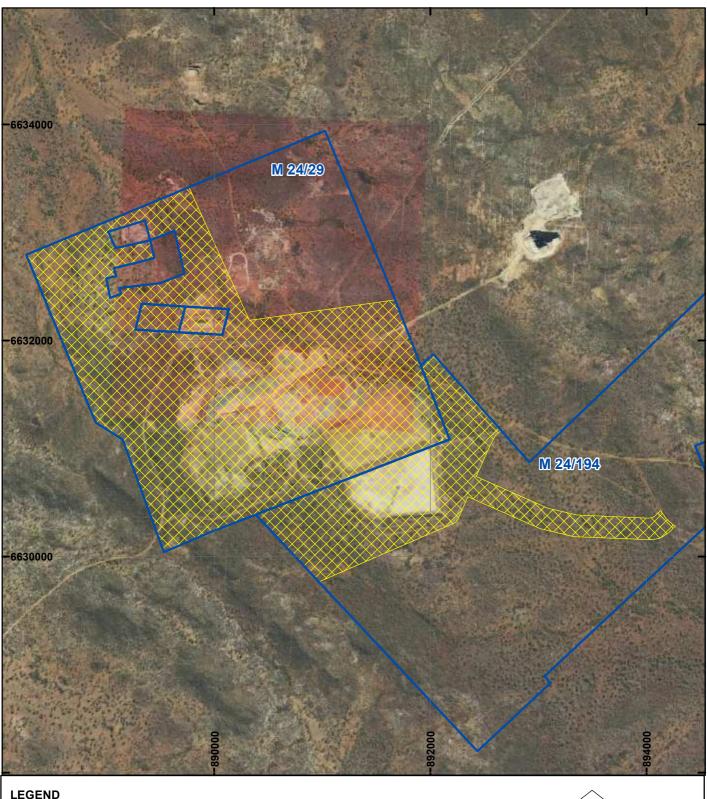

## **PLAN 9020/1**

## LEGEND Mining Tenements Clearing Instruments Nareas Approved to Clear Orthophotography sourced from Landgate Orthophotography sourced from Landgate Scale 1:35,000 (Appoximate when reproduced at A4) Geocentric Datum Australia 1994 Note: the data in this map have not been projected. This may result in geometric distortion or measurement inaccuracies. DANIEL ENDACOTT Date 22/10/2020 Officer with delegated authority under Section 20 of the Environmental Protection Act 1986 Information derived from this map should be confirmed with the data custodian acknowleged by the agency acronym in the legend. WA Crewn Copyright 2002