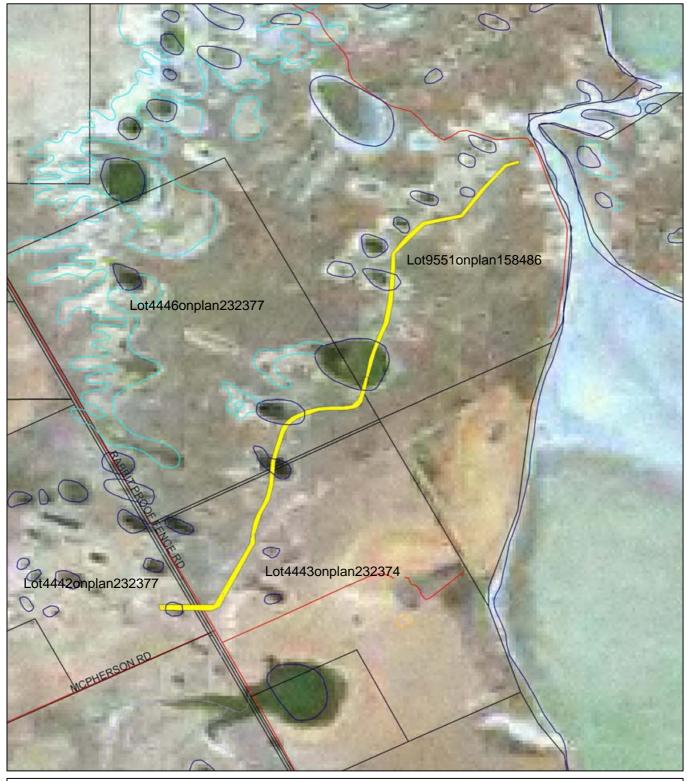

## Plan910/1-1



## LEGEND

- Noad Centrelines DLI
- Cadastre DLI 1/12/05 Towns - DLI 8/04 Carnamah 1.4m Orthomosaic - DLI Mar01 Badgingarra 1.4m Orthomosaic - DLI 01
- **Clearing Instruments** Areas Approved to Clear
- Hydrography, linear DOE 1/2/04
- Area Subject to Inundation (cont)

- **Braided Stream Area** Claypan V Coastal Waterline
- Dam Wall
- Dam Wall carrying road
- Drain major Drain minor N
- Earth Dam
- Estuarine N
- Flood Limit Area
- Foreshore Flats or Sa
- ✓ Foreshore Flats o ✓ Groyne Area ∴ Lake artificial ✓ Lake non-perent ✓ Lake perennial (cont)

## Levee Bank ~

- Marine Cons Marsh Area
- Natural Pool -
- Natural Pool perennia
- Reef Area Rock Awash Offs
- Sump Supply Channel

Watercourse - major, non (cont)

- Swamp non-p Swamp peren Tidal Flat

ø

- ✓ Wash Area ✓ Water Reservoir ✓ W