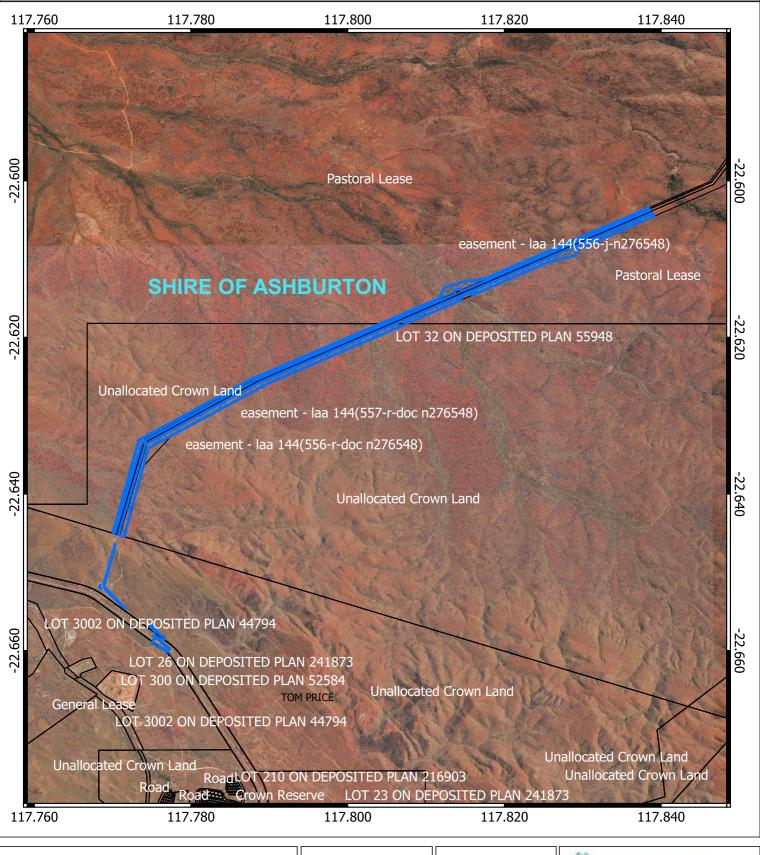

## CPS 9123/2 - Area B

Copyright Department of Waster and Environmental Regulation 2022. All Pights Received All works and

Copyright Department of Water and Environmental Regulation, 2022. All Rights Reserved. All works and information displayed are subject to Copyright. For the reproduction or publication beyond that permitted by the Commonwealth Copyright Act 1968 written permission must be sought from the Agency.

Disclaimer: This map is used as a generic static output for reference purposes. Information on this map may or may not be accurate, current, or otherwise reliable. While the Department of Water and Environmental Regulation,

While the Department of Water and Environmental Regulation, has made all reasonable efforts to ensure the accuracy of this data, the department accepts no responsibility for any inaccuracies and persons relying on this data do so at their own risk.