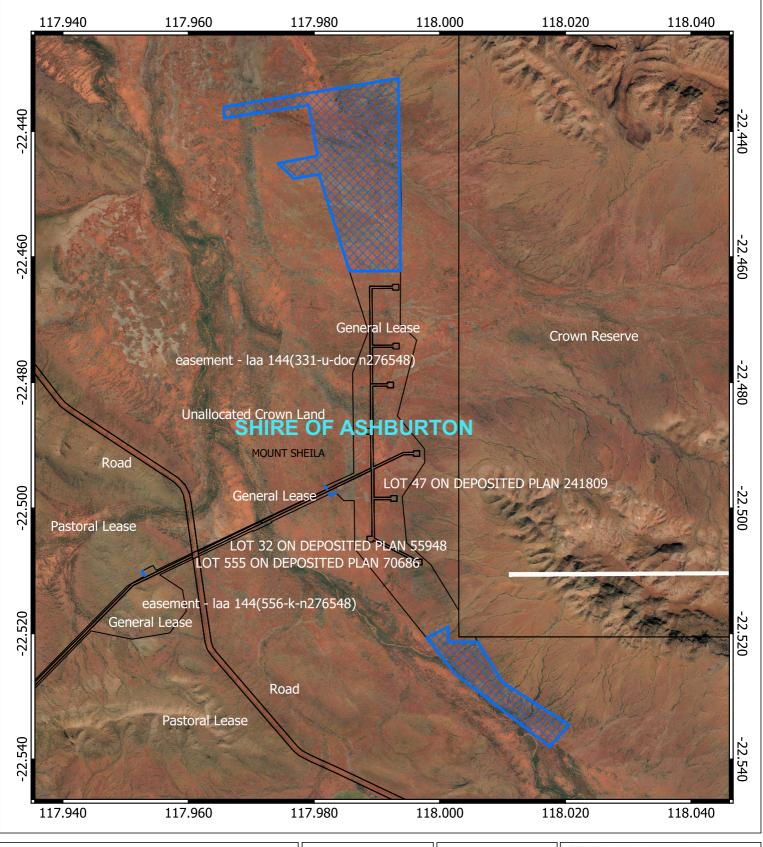

## CPS 9123/2 - Area D

Copyright Department of Water and Environmental Regulation

Copyright Department of Water and Environmental Regulation, 2022. All Rights Reserved. All works and information displayed are subject to Copyright. For the reproduction or publication beyond that permitted by the Commonwealth Copyright Act 1968 written permission must be sought from the Agency.