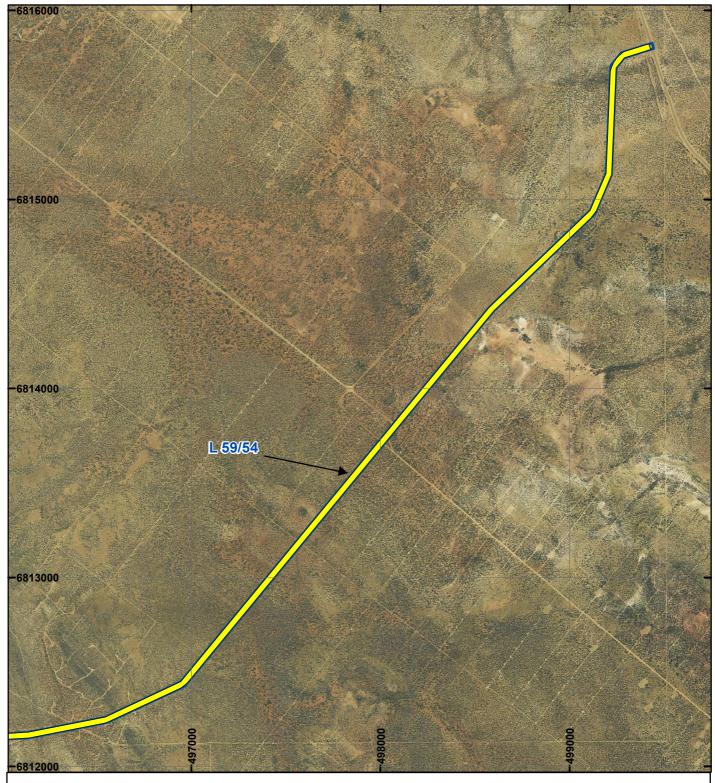

## PLAN 9144/1A

## LEGEND

- Mining Tenements
- **Clearing Instruments** Areas Approved to Clear

Orthophotography sourced from Landgate

 $\Delta$ 800 M Scale 1:20,000 (Appoximate when reproduced at A4) Geocentric Datum Australia 1994 Note: the data in this map have not been projected. This may result in geometric distortion or measurement inaccuracies. DANIEL ENDACOTT Date 22/04/2021 Officer with delegated authority under Section 20 of the Environmental Protection Act 1986 Information derived from this map should be confirmed with the data custodian acknowleged by the agency acronym in the legend. DAN AUSTRA