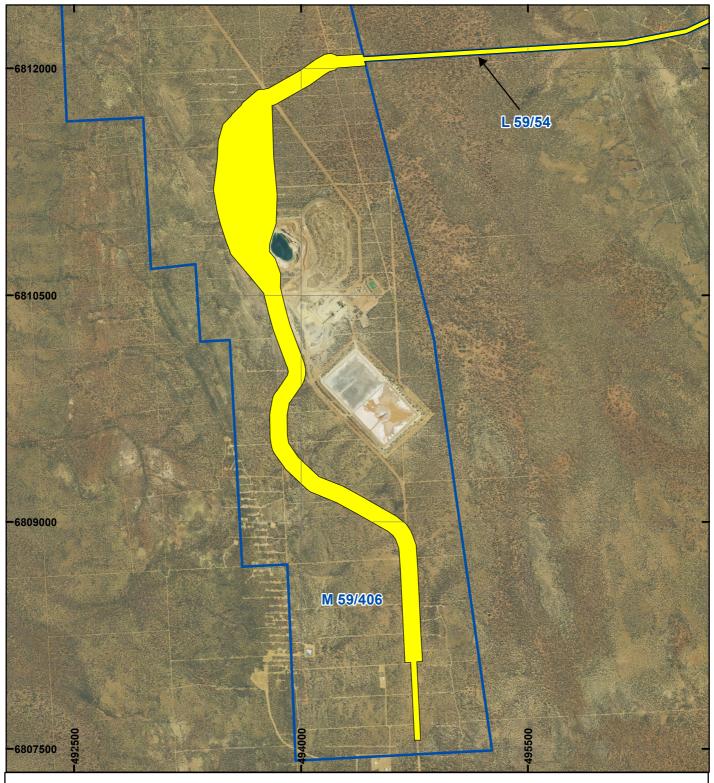

## PLAN 9144/1B

## LEGEND

- Mining Tenements
- **Clearing Instruments** Areas Approved to Clear

Orthophotography sourced from Landgate

 $\Delta$ 1,000 M 4 Scale 1:25,000 (Appoximate when reproduced at A4) Geocentric Datum Australia 1994 Note: the data in this map have not been projected. This may result in geometric distortion or measurement inaccuracies. DANIEL ENDACOTT Date 22/04/2021 Officer with delegated authority under Section 20 of the Environmental Protection Act 1986 Information derived from this map should be confirmed with the data custodian acknowleged by the agency acronym in the legend. NERNAR TOAN AUSTRAL