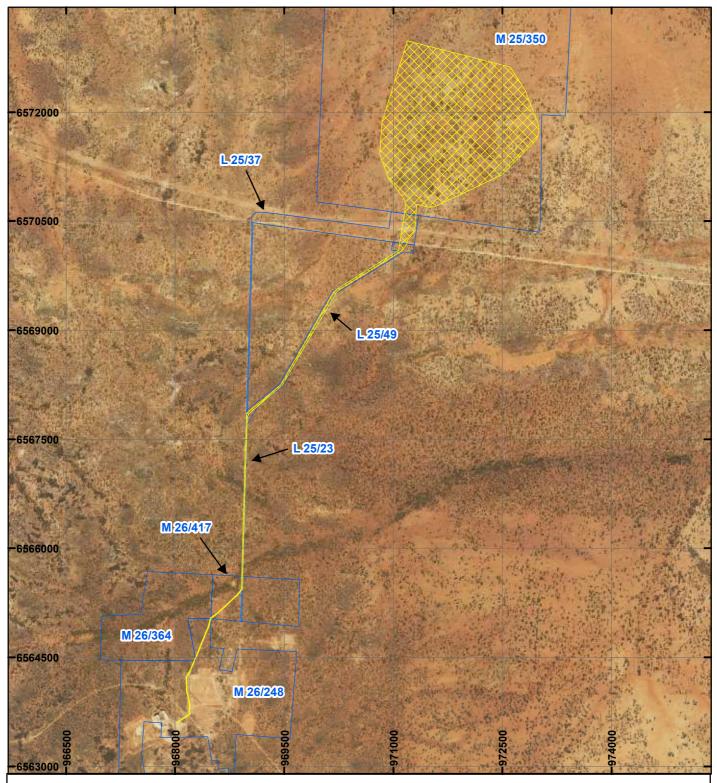

## PLAN 9148/2

## LEGEND

Mining Tenements

Clearing Instruments

Area Approved to Clear

Orthophotography sourced from Landgate

 $\leq_{\mathsf{N}}$ 2,000 M Scale 1:52,000 (Appoximate when rep oduced at A4)

Geocentric Datum Australia 1994 Note: the data in this map have not been projected. This may result in geometric distortion or measurement inaccuracies.

DANIEL ENDACOTT Date 06/05/2021 Officer with delegated authority under Section 20 of the Environmental Protection Act 1986 Information derived from this map should be

Information derived from this map should be confirmed with the data custodian acknowleged by the agency acronym in the legend.