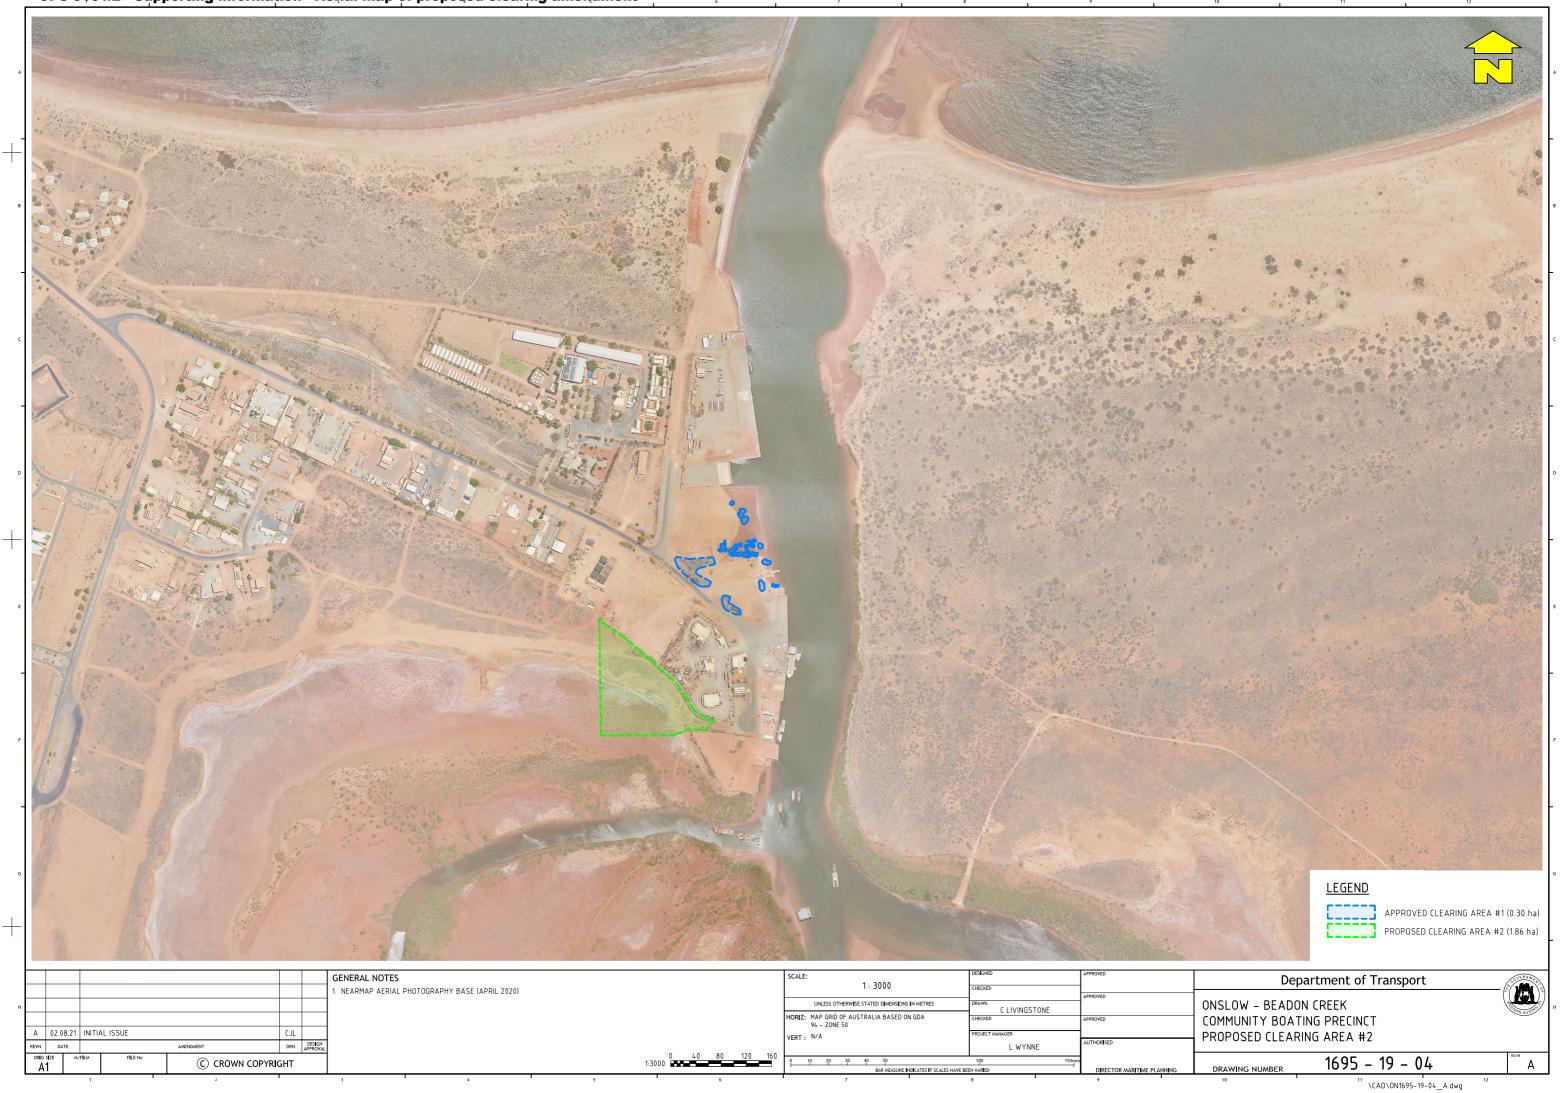

|      |        |                       |           |      |                    |                                                 | 1:3000                                           |                 |                        |
|------|--------|-----------------------|-----------|------|--------------------|-------------------------------------------------|--------------------------------------------------|-----------------|------------------------|
|      |        |                       |           |      |                    | 1. NEARMAP AERIAL PHOTOGRAPHY BASE (APRIL 2020) | 1:3000                                           | CHECKED         |                        |
|      | _      |                       |           | -    |                    |                                                 |                                                  | 4               | APPROVED               |
|      |        |                       |           |      |                    |                                                 | UNLESS OTHERWISE STATED DIMENSIONS IN METRES     | DRAWN           |                        |
|      | -      |                       |           | -    |                    | 1                                               | HORIZ: MAP GRID OF AUSTRALIA BASED ON GDA        | C LIVINGSTONE   |                        |
|      |        |                       |           |      |                    |                                                 | 94 - ZONE 50                                     | CHECKED         | APPROVED               |
|      | 02.00  |                       |           | C 11 |                    |                                                 | 94 - ZONE JU                                     |                 |                        |
| A    | 02.08. | 2.08.21 INITIAL ISSUE |           |      |                    |                                                 | VERT: N/A                                        | PROJECT MANAGER |                        |
| REVN | DATE   |                       | AMENDMENT | DRN  | DESIGN<br>APPROVAL |                                                 |                                                  | L WYNNE         | AUTHORISED             |
| 0.01 | c clar | M/FILM FILE No        | 1         | _    |                    | 0 40 80 120 160                                 |                                                  |                 |                        |
| UN   | G SIZE |                       |           |      |                    | 1:3000                                          | 0 10 20 30 40 50                                 | 100 150mm       |                        |
| F F  | 1      |                       |           |      |                    |                                                 | BAR MEASURE INDICATES IF SCALES HAVE BEEN VARIED |                 | DIRECTOR MARITIME PLAN |