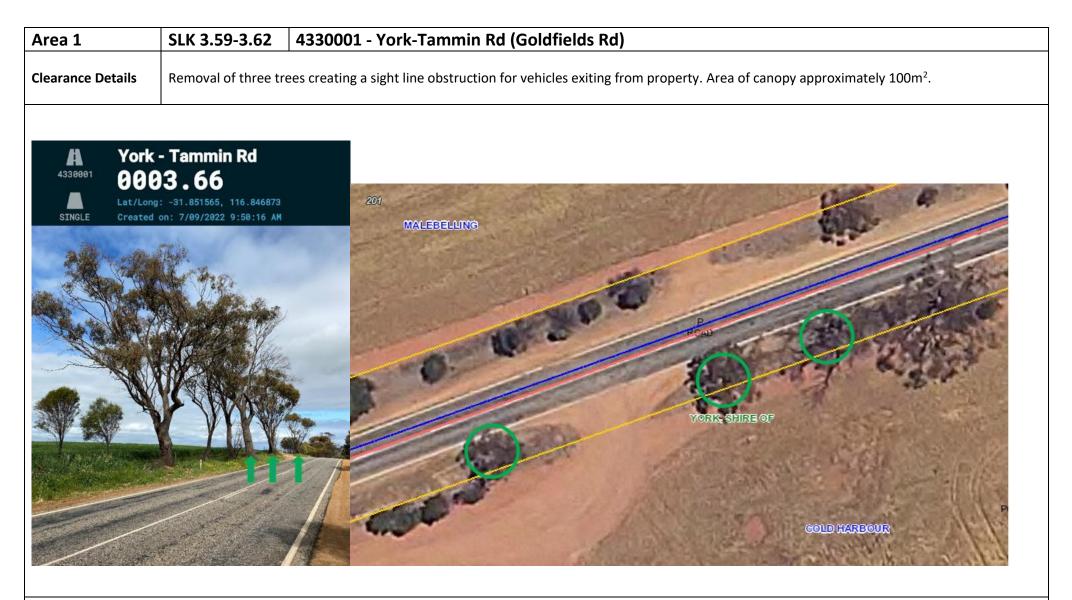

## Link to TEC and Black Cockatoo Assessments

The proposed removal includes Tree 1 identified in Black Cockatoo Assessment – no large hollows. Tree 2 from the assessment is proposed to remain.



Trees 82, 84-87 to remain.

| Area 3               | SLK 19.68-19.76                                                                                                                                            | 4330001 - York-Tammin Rd (Goldfields Rd) |  |
|----------------------|------------------------------------------------------------------------------------------------------------------------------------------------------------|------------------------------------------|--|
| Clearance Details    | Removal of five trees that would be close to widened road surface. Area of canopy approximat