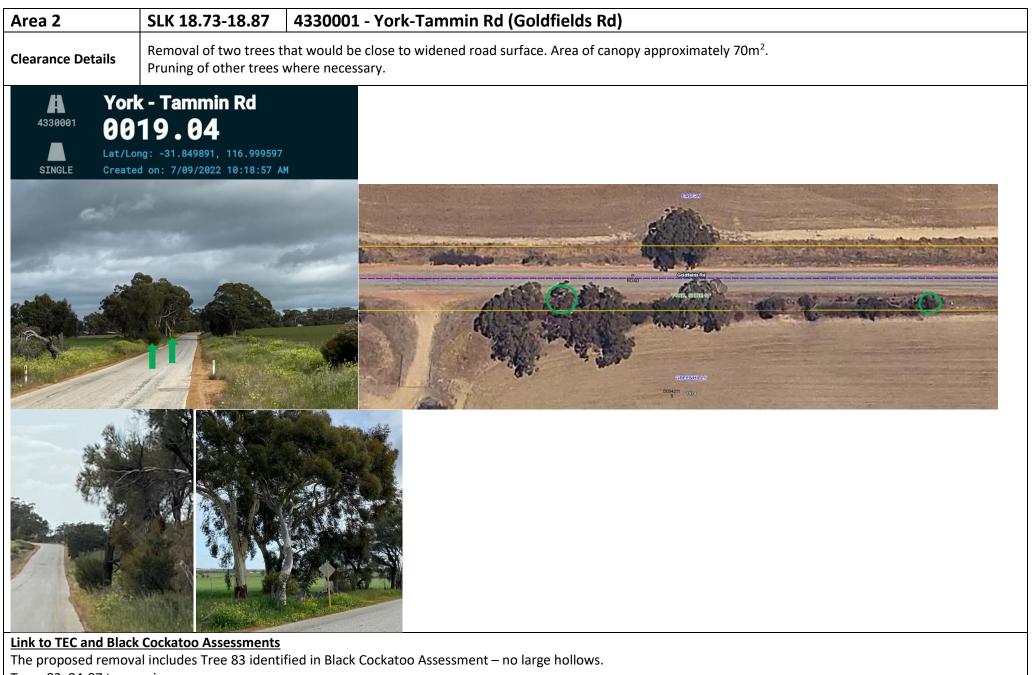

## Link to TEC and Black Cockatoo Assessments

The proposed removal includes Tree 1 identified in Black Cockatoo Assessment – no large hollows. Tree 2 from the assessment is proposed to remain.

Trees 82, 84-87 to remain.