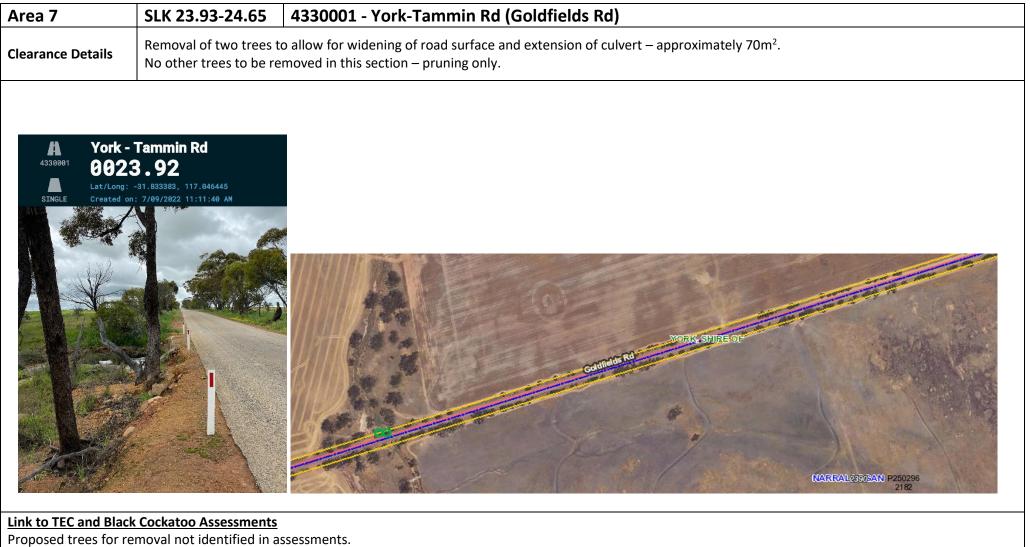

Trees 19-73 to remain but pruned where necessary.

Link to TEC and Black Cockatoo Assessments Tree 17 to be removed – identified large hollows – offset may be required. Tree 18 to remain.

Trees 9-15 to remain in addition to tree identified by DWER.