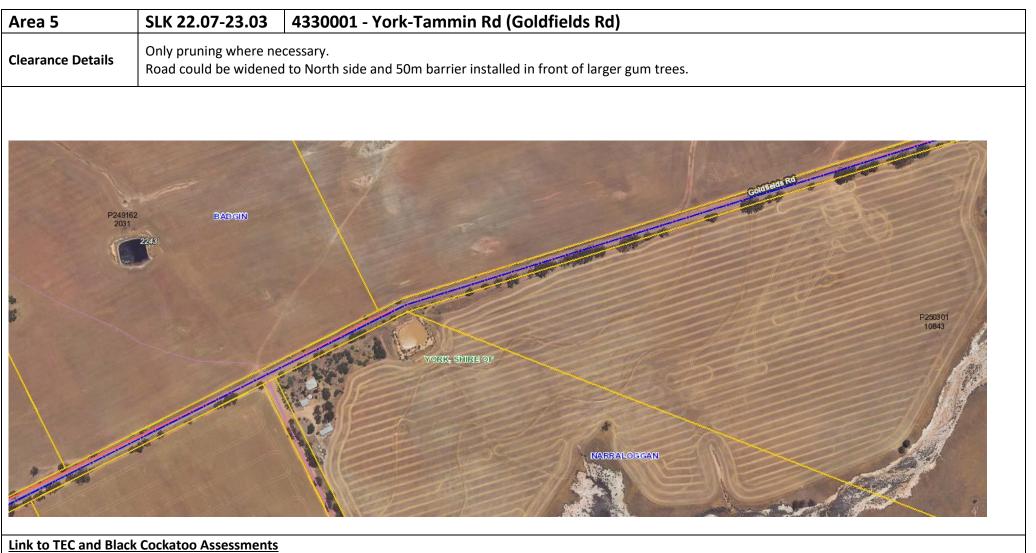

|
|                           |                        |                                          |
|                           | 1                      | NARRALOBGAN                              |
|                           |                        |                                          |
| P170830                   |                        | P057837<br>47                            |
| 05648                     |                        | 2048                                     |
| ink to TEC and Black      | < Cockatoo Assessments |                                          |
|                           | n but pruned where nec |                                          |
|                           |                        |                                          |



Trees 19-73 to remain but pruned where necessary.



Link to TEC and Black Cockatoo Assessments Tree 17 to be removed – identified large hollows – offset may be required. Tree 18 to remain.



Trees 9-15 to remain in addition to tree identified by DWER.

| Area 8            | SLK 25.04-25.08                                                                                                                                                          | 4330001 - York-Tammin Rd (Goldfields Rd) |  |
|-------------------|--------------------------------------------------------------------------------------------------------------------------------------------------------------------------|------------------------------------------|--|
| Clearance Details | Removal of one tree that is leaning towards