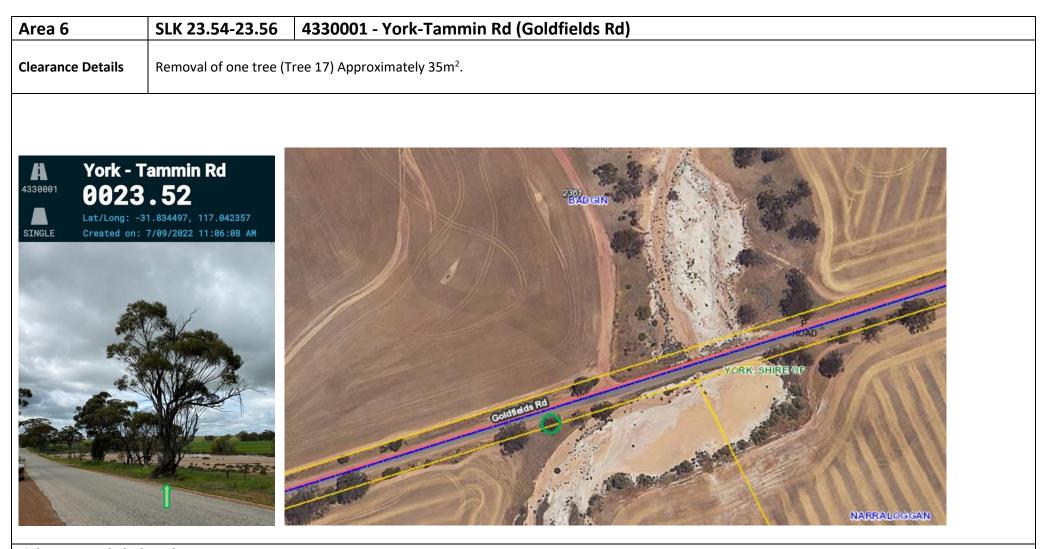

Trees 19-73 to remain but pruned where necessary.

Link to TEC and Black Cockatoo Assessments Tree 17 to be removed – identified large hollows – offset may be required. Tree 18 to remain.

Trees 9-15 to remain in addition to tree identified by DWER.