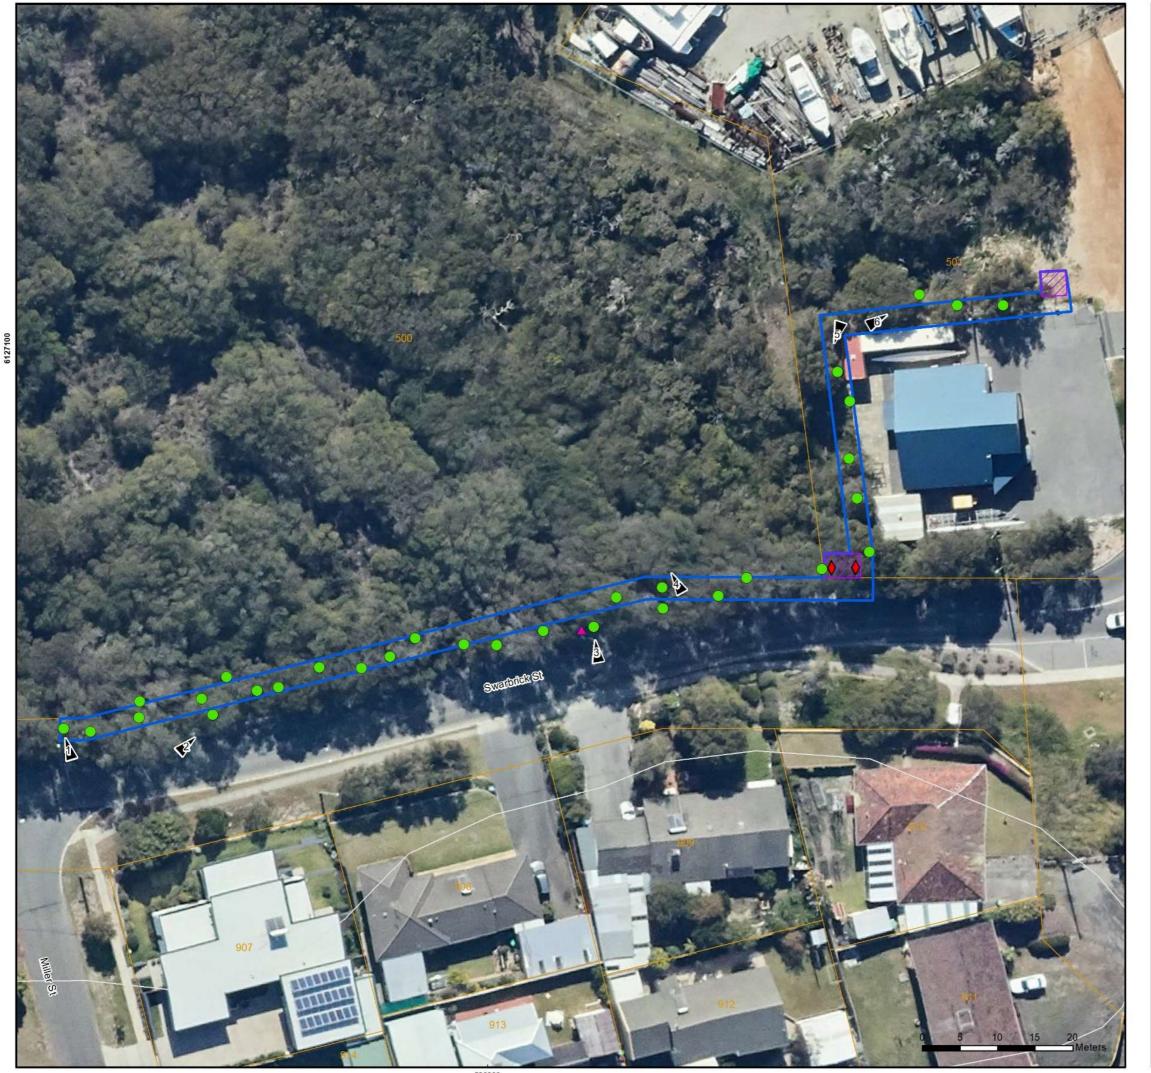

## Legend

Proposed Amended Clearing Area

Approved Clearing Area (CPS 9246-1)

Cadastre

A Photo Point

♦ Trees to be cleared under CPS 9246-1

## Trees

- ▲ Adenanthos sericeus
- Agonis flexuosa

Scale 1:500 @ A3 GDA MGA 94 Zone 50

Data Sources
Aerial Imagery: SLIP Virtual Mosaic WMS Service, Landgate 2016
Cadastre and Contours: Landgate 2016
Overview Map: World Topographic map service, ESRI 2012

Harvest Road Oceans Pty Ltd Lot 501 Swarbrick Road Emu Point, WA 6330

## **Amended Clearing Area**

STATUS FINAL MSC0296-002 25/08/2021