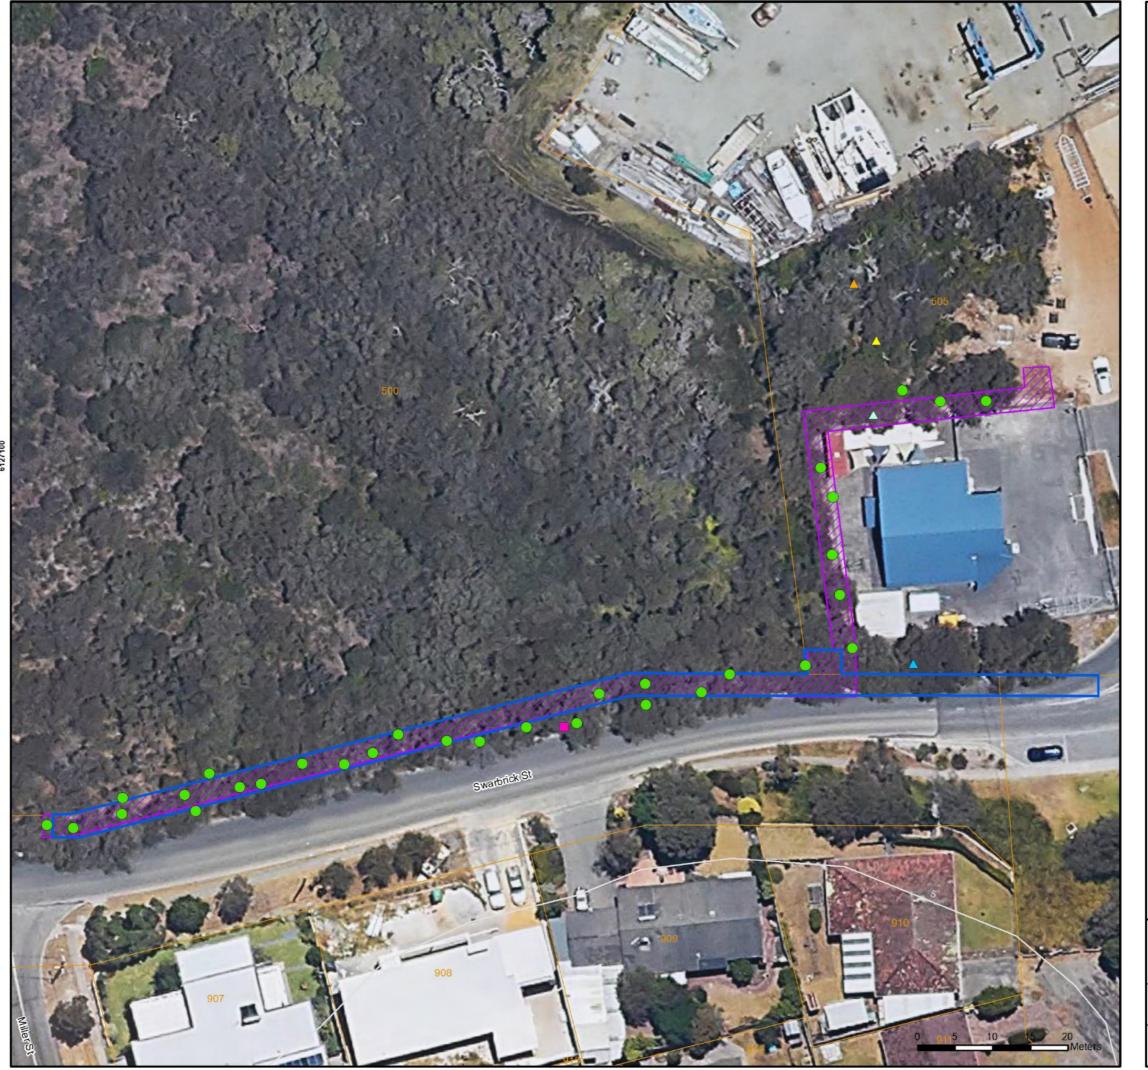

#### Legend

Proposed Ammended Clearing Area

Approved Clearing Area (CPS 9246-2)

Cadastre

# Western Ringtail Possum Habitat

△ Drey 1

△ Drey 2

△ Drey 3

Drey 4

Scale

1:500 @ A3 GDA MGA 94 Zone 50

Data Sources
Aerial Imagery: SLIP Virtual Mosaic WMS Service, Landgate 2016
Cadastre and Contours: Landgate 2016
Overview Map: World Topographic map service, ESRI 2012

# **Amended Clearing Area**

STATUS FINAL MSC0296-002 12/05/2023